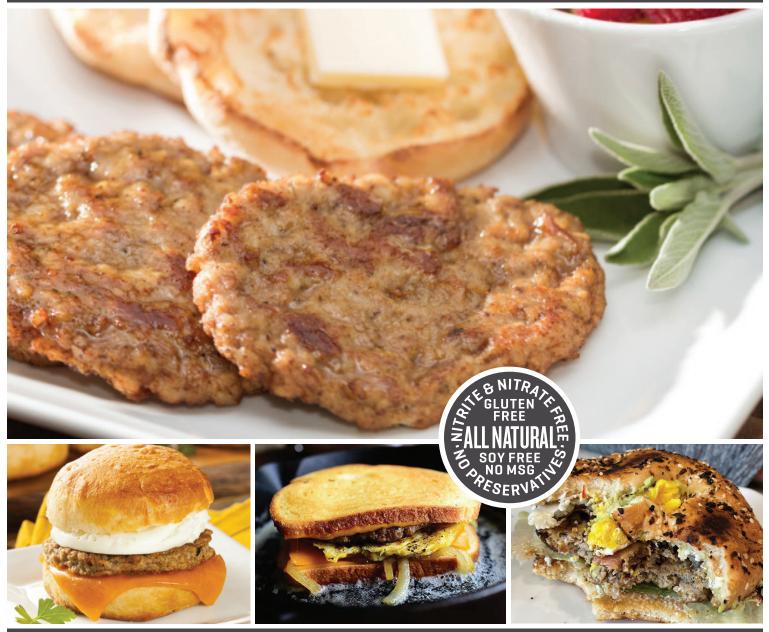

## PRE-COOKED PORK PATTIES, 1.5 OZ. - ITEM #8759140A

Polidori Pork Sausage is made fresh using only the finest ingredients. Made with lean cuts of pork shoulder combined with fresh spices highlighting sage for the perfect breakfast treat. This sausage is juicy and satisfying. Packaged precooked in a single 40-pound bag containing 418-420 patties\*. Each patty is 3.5" x 3.5" across

Polidori Breakfast Sausage is perfect with eggs, waffles, pancakes, or biscuits.

#### **PRODUCT FEATURES**

Preservatives

· Family Owned

Inspected

Nitrate Free

Soy Free

· Heirloom

Recipe

· USDA

- · Pre-Cooked • No
- · Gluten Free
- Small Batches
- · Nitrite Free
- Artisan Crafted
- No Hormones
- · Cage Free
- All Natural\*
- · No MSG

\* Minimally Processed