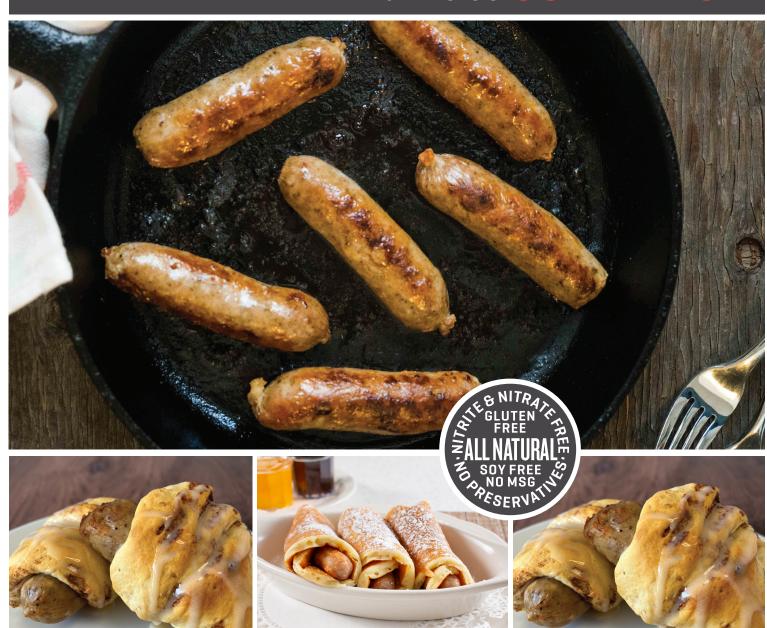

#### **RECIPE IDEAS**

Sausage and Egg Breakfast Taquitos

#### **PRODUCT FEATURES**

- · Never Antibiotics
- · Gluten Free
- · Small Batches
- · Nitrite Free
- · Artisan Crafted
- · All Natural\*
- · No MSG
- No Preservatives
- · Family Owned
- · USDA Inspected
- · Soy Free
- · Nitrate Free
- \*Minimally Processed