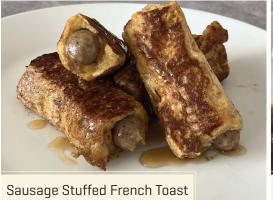

made fresh using only the fi nest ingredients. Made with lean cuts of poultry (raised without antibiotics), combined with fresh spices and apples. This sausage is juicy and satisfying.

Packaged raw in a 10-pound case containing 80 links.

Polidori Apple Chicken Sausage is perfect for healthy, lower-calorie cooking.

#### **INGREDIENTS**

Chicken, Apples, Salt, Spices, Fruit and Vegetable Juice (color), Collagen Casing.

#### **PRODUCT DETAILS**

PACK SIZE: 10-pound case UPC: 7 07704 92012 1 GTIN: 00 7 07704 92012 1

STORAGE: Frozen
SHELF LIFE: 3 months
NET WEIGHT: 10 lbs.
GROSS WEIGHT: 10.59 lbs.
CASE DIMENSIONS: 9 x 12 x 5

**PALLET:** 15 Layer, 7 High = Total 105

**CUBE**: 32.81

COOKING: The USDA recommeds cooking chicken to an internal

temperature of 165° F.

#### **RECIPE IDEAS**





Sausage and Egg Breakfast Taquitos

#### **PRODUCT FEATURES**

- · Never Antibiotics
- · Gluten Free
- · Small Batches
- · Nitrite Free
- · Artisan Crafted
- · All Natural\*
- · No MSG
- No Preservatives
- · Family Owned
- · USDA Inspected
- · Soy Free
- · Nitrate Free
- \*Minimally Processed

#### **NUTRITION INFO**

#### **Nutrition Facts** servings per container Serving size 2.5 oz (71g) Amount per serving 80 Calories % Daily Value\* Total Fat 1.5g Saturated Fat 0g 0% Trans Fat 0g Cholesterol 55mg 18% Sodium 520mg 23% Total Carbohydrate 2g 1% Dietary Fiber 0g 0% Total Sugars 1g Includes 0g Added Sugars 0% Protein 14g Vitamin D 0mcg 0% Calcium 10mg 0% Iron 1mg 6% Potassium 217mg 4% \*The % Daily Value tells you how much a nutrient in a serving of food contributes to a daily diet. 2,0