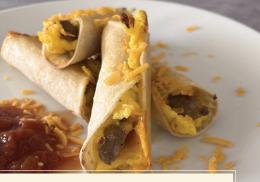

de fresh using only the fi nest ingredients. Made with lean cuts of poultry (raised without antibiotics), combined with fresh spices and apples. This sausage is juicy and satisfying.

Packaged raw in a 10-pound case containing 80 links.

Polidori Apple Chicken Sausage is perfect for healthy, lower-calorie cooking.

#### **INGREDIENTS**

Chicken, Apples, Salt, Spices, Fruit and Vegetable Juice (color), Collagen Casing.

#### **PRODUCT DETAILS**

PACK SIZE: 10-pound case UPC: 7 07704 92012 1 GTIN: 00 7 07704 92012 1

STORAGE: Frozen
SHELF LIFE: 3 months
NET WEIGHT: 10 lbs.
GROSS WEIGHT: 10.59 lbs.
CASE DIMENSIONS: 9 x 12 x 5

**PALLET:** 15 Layer, 7 High = Total 105

**CUBE**: 32.81

COOKING: The USDA recommeds cooking chicken to an internal

temperature of 165° F.

#### **RECIPE IDEAS**





Sausage and Egg Breakfast Taquitos

#### **PRODUCT FEATURES**

- · Never Antibiotics
- · Gluten Free
- · Small Batches
- · Nitrite Free
- · Artisan Crafted
- · All Natural\*
- · No MSG
- No Preservatives
- · Family Owned
- · USDA Inspected
- · Soy Free
- · Nitrate Free
- \*Minimally Processed

#### **NUTRITION INFO**

#### **Nutrition Facts** servings per container Serving size 2.5 oz (71g) Amount per serving 80 Calories % Daily Value\* Total Fat 1.5g Saturated Fat 0g 0% Trans Fat 0g Cholesterol 55mg 18% Sodium 520mg 23% Total Carbohydrate 2g 1% Dietary Fiber 0g 0% Total Sugars 1g Includes 0g Added Sugars 0% Protein 14g Vitamin D 0mcg 0% Calcium 10mg 0% Iron 1mg 6% Potassium 217mg 4% \*The % Daily Value tells you how much a nutrient in a serving of food contributes to a daily diet. 2,000