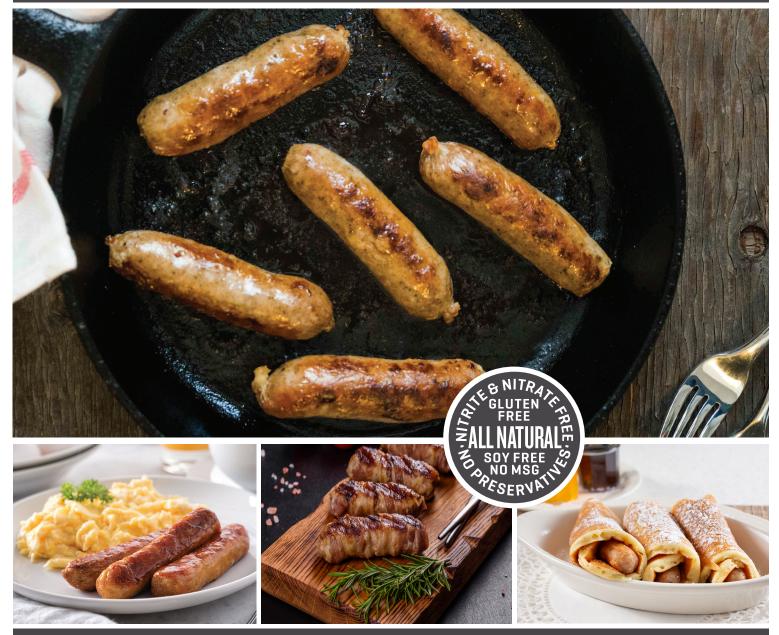

# CHICKEN SAUSAGE BREAKFAST LINKS, 1 OZ - ITEM #4004C

Polidori Chicken Sausage is made fresh using only the finest ingredients. Made with lean cuts of poultry (raised without antibiotics), combined with fresh spices . This sausage is juicy and satisfying. Packaged raw in a 10-pound case containing 160 links.

#### Polidori Chicken Sausage is perfect for healthy, lower-calorie cooking.

### **RECIPE IDEAS**

Sausage Stuffed French Toast

Sausage and Egg Breakfast Taquitos