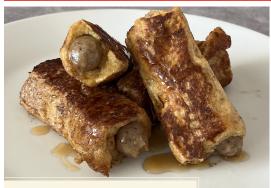

### **RECIPE IDEAS**

Sausage Stuffed French Toast

Sausage and Egg Breakfast Taquitos