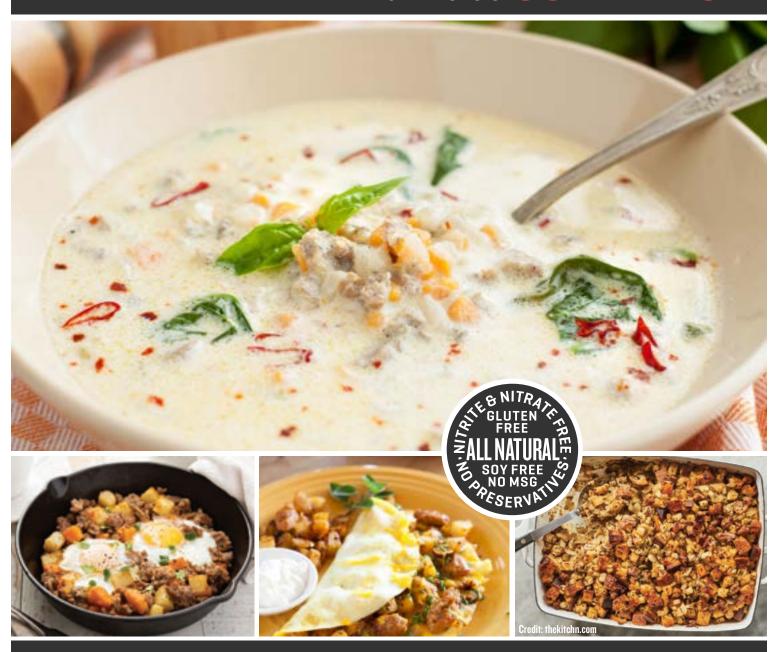

# HATCH CHILE CHICKEN SAUSAGE

## OUR HERITAGE GIVES US OUR FLAVOR



### HATCH CHILE CHICKEN SAUSAGE - ITEM #4001C

Polidori Hatch Chicken Sausage is made fresh using only the finest ingredients. Made with lean cuts of poultry (raised without antibiotics), combined with fresh spices. This sausage is juicy and satisfying. Packaged in a 10-lb. case containing 2 5-pound bags.

Polidori Hatch Chicken Sausage is perfect for healthy, lower-calorie cooking.

#### **INGREDIENTS**

Chicken, Salt, Black Pepper, Garlic, Hatch Powder.

#### **PRODUCT DETAILS**

PACK SIZE: 10-pound case [2 5-lb. bags]

**UPC**: 7 07704 91909 5 GTIN: 00 7 07704 91909 5

STORAGE: Frozen SHELF LIFE: 3 months NET WEIGHT: 10 lbs. GROSS WEIGHT: 10.59 lbs. CASE DIMENSIONS: 9 x 12 x 5

PALLET: 15 LAYER, PALLET 7 HIGH = Total 105

**CUBE**: 32.81

COOKING: The USDA recommends cooking chicken t