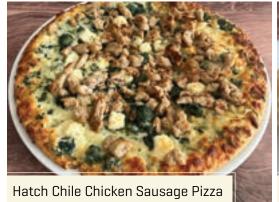

h Chicken Sausage is made fresh using only the finest ingredients. Made with lean cuts of poultry (raised without antibiotics), combined with fresh spices. This sausage is juicy and satisfying. Packaged in a 10-lb. case containing 2 5-pound bags.

Polidori Hatch Chicken Sausage is perfect for healthy, lower-calorie cooking.

#### **INGREDIENTS**

Chicken, Salt, Black Pepper, Garlic, Hatch Powder.

#### **PRODUCT DETAILS**

PACK SIZE: 10-pound case [2 5-lb. bags]

**UPC**: 7 07704 91909 5 GTIN: 00 7 07704 91909 5

STORAGE: Frozen SHELF LIFE: 3 months NET WEIGHT: 10 lbs. GROSS WEIGHT: 10.59 lbs. CASE DIMENSIONS: 9 x 12 x 5

PALLET: 15 LAYER, PALLET 7 HIGH = Total 105

**CUBE**: 32.81

COOKING: The USDA recommends cooking chicken to an internal

temperature of 165° F.

#### **RECIPE IDEAS**





Hatch Chicken Breakfast Burrito

#### **PRODUCT FEATURES**

Never

No MSG

**Antibiotics** 

· No

Gluten Free

Preservatives

· Small Batches · Family Owned

· Nitrite Free

· USDA

· Artisan Crafted

Inspected

· Cage Free

Soy Free

All Natural\*

· Nitrate Free

\* Minimally Processed

#### **NUTRITION INFO**



## **FAMILY-OWNED** — SINCE 1925

FOR MORE INFORMATION or to request a sample, please call 303-455-5701 or email sales@polidorisausage.com