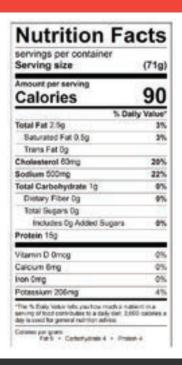

king.

#### **INGREDIENTS**

Chicken, Salt, Black Pepper, Garlic, Hatch Powder.

#### **PRODUCT DETAILS**

PACK SIZE: 10-pound case [2 5-lb. bags]

**UPC**: 7 07704 91909 5 GTIN: 00 7 07704 91909 5

STORAGE: Frozen SHELF LIFE: 3 months NET WEIGHT: 10 lbs. GROSS WEIGHT: 10.59 lbs. CASE DIMENSIONS: 9 x 12 x 5

PALLET: 15 LAYER, PALLET 7 HIGH = Total 105

**CUBE**: 32.81

COOKING: The USDA recommends cooking chicken to an internal

temperature of 165° F.

#### **RECIPE IDEAS**





Hatch Chicken Breakfast Burrito

#### **PRODUCT FEATURES**

Never

No MSG

**Antibiotics** 

· No

Gluten Free

Preservatives

· Small Batches · Family Owned

· Nitrite Free

· USDA

· Artisan Crafted

Inspected

· Cage Free

Soy Free

All Natural\*

· Nitrate Free

\* Minimally Processed

#### **NUTRITION INFO**



## **FAMILY-OWNED** — SINCE 1925

FOR MORE INFORMATION or to request a sample, please call 303-455-5701 or email sales@polidorisausage.com