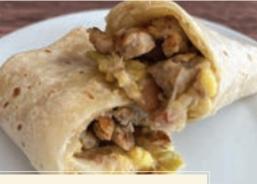

Chicken Sausage is made fresh using only the finest ingredients. Made with lean cuts of poultry (raised without antibiotics), combined with fresh spices. This sausage is juicy and satisfying. Packaged in a 10-lb. case containing 2 5-pound bags.

Polidori Hatch Chicken Sausage is perfect for healthy, lower-calorie cooking.

#### **INGREDIENTS**

Chicken, Salt, Black Pepper, Garlic, Hatch Powder.

#### **PRODUCT DETAILS**

PACK SIZE: 10-pound case [2 5-lb. bags]

**UPC**: 7 07704 91909 5 GTIN: 00 7 07704 91909 5

STORAGE: Frozen SHELF LIFE: 3 months NET WEIGHT: 10 lbs. GROSS WEIGHT: 10.59 lbs. CASE DIMENSIONS: 9 x 12 x 5

PALLET: 15 LAYER, PALLET 7 HIGH = Total 105

**CUBE**: 32.81

COOKING: The USDA recommends cooking chicken to an internal

temperature of 165° F.

#### **RECIPE IDEAS**





Hatch Chicken Breakfast Burrito

#### **PRODUCT FEATURES**

Never

No MSG

**Antibiotics** 

· No

Gluten Free

Preservatives

· Small Batches · Family Owned

· Nitrite Free

· USDA

· Artisan Crafted

Inspected

· Cage Free

Soy Free

All Natural\*

· Nitrate Free

\* Minimally Processed

#### **NUTRITION INFO**



## **FAMILY-OWNED** — SINCE 1925

FOR MORE INFORMATION or to request a sample, please call 303-455-5701 or email sales@polidorisausage.com