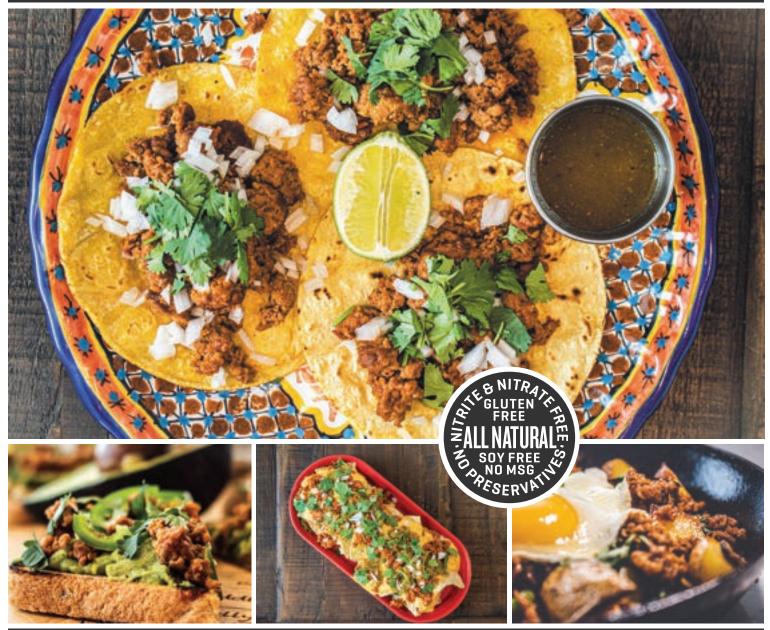

## ANTIBIOTIC-FREE CHORIZO BULK - ITEM#2003N

Polidori Chorizo Sausage is made fresh using only the finest ingredients. Made with lean cuts of vegetarian-fed pork that is raised without antibiotics, hormones, or crates. Tender pork is combined with fresh spices highlighting paprika and chili pepper. Excellent lean to fat ratio of 72/28. Packaged raw in 27-pound bags in a 14-pound case.

Polidori Chorizo is perfect for burritos, sauces, soups, appetizers, seafood, and breakfast dishes.

#### **PRODUCT FEATURES**

- Never antibiotics
  - · No MSG · No
- · Gluten Free
  - Preservatives

· USDA Inspected

- Small Batches
  Family Owned
- · Nitrite Free
- Artisan Crafted
- No Hormones
- · Cage Free
- Nitrate Free

· Soy Free

- All Natural\*

- · Heirloom Recipe
- \* Minimally Processed