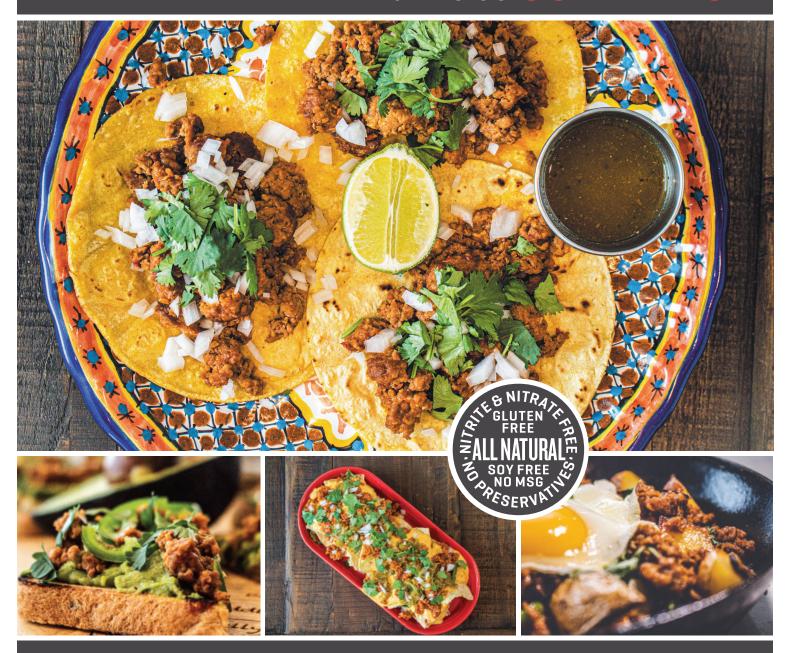

Polidori Chorizo is perfect for burritos, sauces, soups, appetizers, seafood, and breakfast dishes.

#### **RECIPE IDEAS**