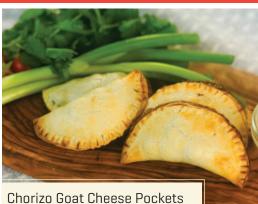

Polidori Chorizo is perfect for burritos, sauces, soups, appetizers, seafood, and breakfast dishes.

#### **RECIPE IDEAS**