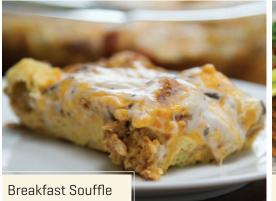

Polidori Chorizo is perfect for burritos, sauces, soups, appetizers, seafood, and breakfast dishes.

#### **RECIPE IDEAS**