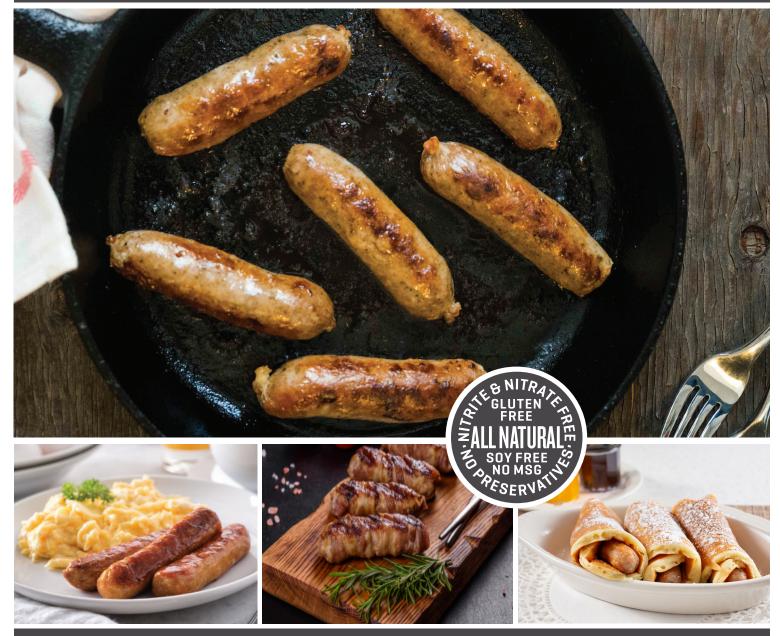

### ANTIBIOTIC-FREE, BREAKFAST, LINKS, RAW, 1.5 OZ. - ITEM #2002N

Polidori Breakfast Sausage is made fresh using only the finest ingredients. Made with lean cuts of vegetarianfed pork that is raised without antibiotics, hormones, or crates. Tender pork is combined with fresh spices highlighting sage for this juicy and satisfying sausage. Excellent lean to fat ratio of 72/28. Packaged raw in a 12-pound case containing 128 links.

#### Polidori Breakfast Sausage is perfect with eggs, waffles, pancakes, or biscuits.

### **PRODUCT FEATURES**

- Never
  Antibiotics
- · No MSG
- · Gluten Free
- No
  Preservatives
- · Small Batches · Family Owned

· USDA

- · Nitrite Free
- · Artisan Crafted
- · No Hormones
- · Caqe Free
- · All Natural\*
- · Nitrate Free

Inspected

Heirloom
 Recipe

· Soy Free

\* Minimally Processed