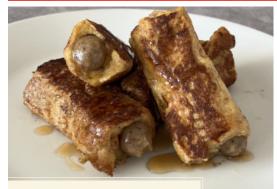

#### **RECIPE IDEAS**

Sausage Stuffed French Toast

Sausage and Egg Breakfast Taquitos