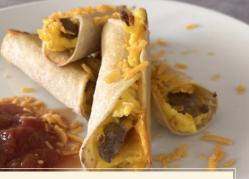

#### **RECIPE IDEAS**

Sausage Stuffed French Toast

Sausage and Egg Breakfast Taquitos