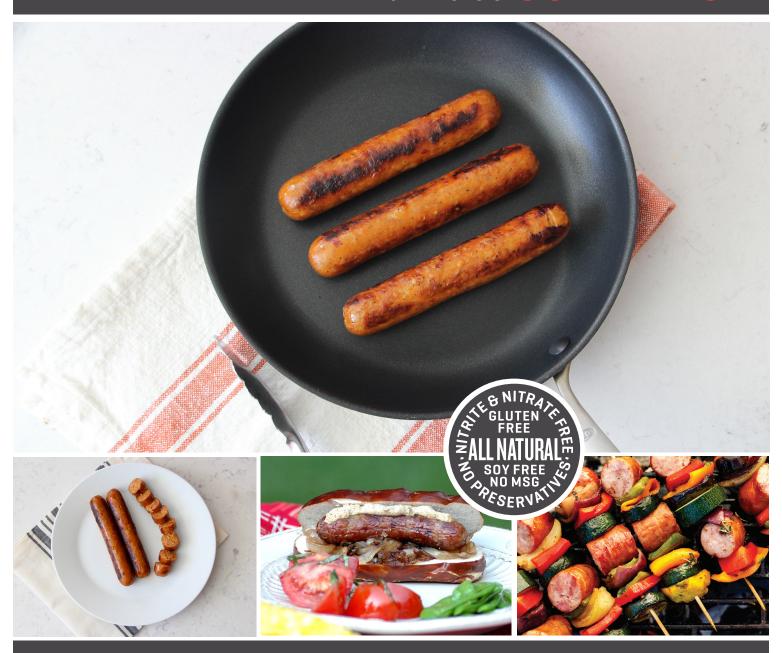

### HOT POLISH, LINK, CKD, 5:1, 6", SKINLESS - ITEM #1500

Polidori Hot Polish Sausage is made fresh daily using only the finest ingredients. Made with lean cuts of pork combined with fresh spices highlighting black pepper and paprika.

This sausage is juicy and satisfying. Excellent yield of 100%.

Packaged pre-cooked in a 10-pound case with 2 5-lb. bags containing 20 links.

This product is perfect for sandwiches, European dishes, and grilling.

### **PRODUCT FEATURES**

- · Weight: 3.2 oz link
- · Color: Reddish, Brown,
- · Flavor: Highly seasoned, spicy
- · Aroma: Mild Smoke
- · Texture: Firm with ground sausage interior
- · Gluten Free
- · Small Batches
- · Nitrite Free
- · All Natural\*
- · No MSG
- No Preservatives
- · Family Owned
- · USDA Inspected
- · Soy Free
- · Nitrate Free
- \*Minimally Processed