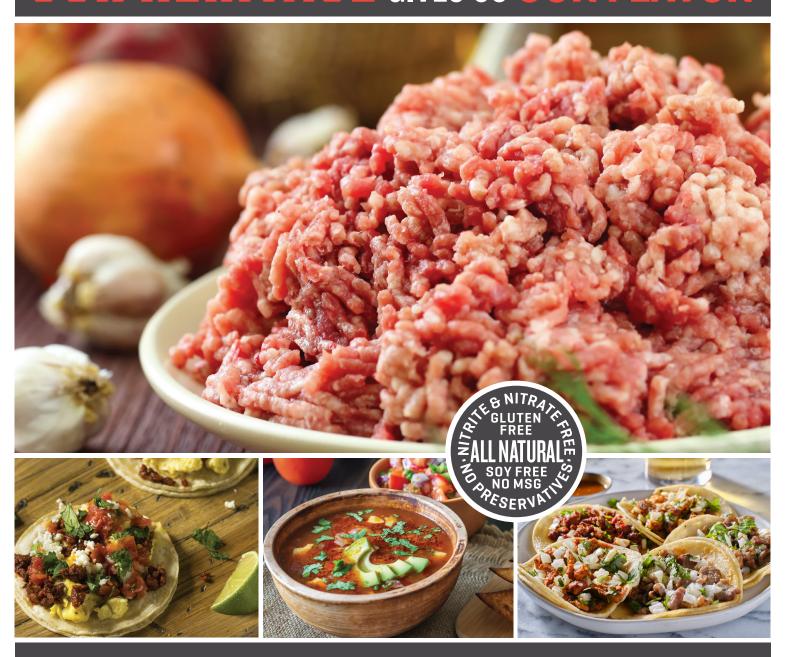

### OUR HERITAGE GIVES US OUR FLAVOR

### COARSE GRIND PORK, BULK, RAW - ITEM #149

Polidori ground pork is made with the finest cuts of lean pork cushion. This product is juicy and satisfying. Excellent yield with a lean to fat ratio of 87/13. Packaged raw in a 10-pound bag containing 2 5-lb. bags.

Polidori ground pork is perfect green chile, soups, stews, and burritos.

#### **PRODUCT FEATURES**

- · Gluten Free
- · Nitrite Free
- · All Natural\*
- · No MSG
- No Preservatives
- · Family Owned
- · USDA Inspected
- · Soy Free
- · Nitrate Free
- \*Minimally Processed