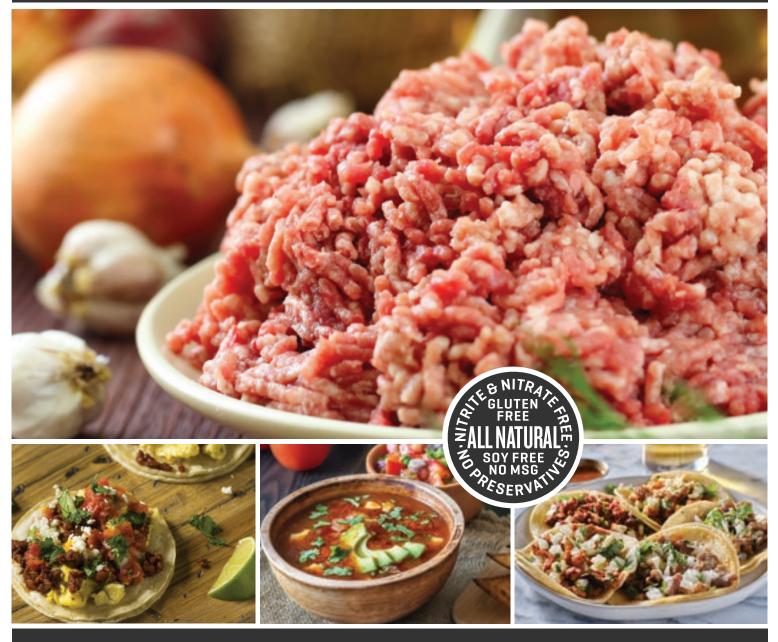

## COARSE GRIND PORK, BULK, RAW - ITEM #149

Polidori ground pork is made with the finest cuts of lean pork cushion. This product is juicy and satisfying. Excellent yield with a lean to fat ratio of 87/13. Packaged raw in a 10-pound bag containing 2 5-lb. bags.

#### Polidori ground pork is perfect green chile, soups, stews, and burritos.

| INGREDIENTS                                                                                                                                                  | PRODUCT FEATURES                                                                                                                                                    |
|--------------------------------------------------------------------------------------------------------------------------------------------------------------|---------------------------------------------------------------------------------------------------------------------------------------------------------------------|
| Pork                                                                                                                                                         | <ul> <li>Gluten Free</li> <li>Nitrite Free</li> <li>All Natural*</li> <li>No MSG</li> <li>No Preservatives</li> <li>Family Owned</li> <li>USDA Inspected</li> </ul> |
| PRODUCT DETAILS                                                                                                                                              |                                                                                                                                                                     |
| PACK SIZE: 10-pound bag (2 5-lb. bags)<br>UPC: 7 07704 91874 6<br>GTIN: 00 7 07704 91874 6<br>STORAGE: Frozen<br>SHELF LIFE: 120 Days<br>NET WEIGHT: 10 lbs. | · Soy Free<br>· Nitrate Free<br>* <i>Minimally Processed</i>                                                                                                        |
| GROSS WEIGHT: 10.59 lbs.<br>CASE DIMENSIONS: 12 x 9 x 5<br>PALLET: 15 Layer, 7 High = Total 105                                                              | NUTRITION INFO                                                                                                                                                      |
| CUBE: 32.81<br>COOKING: The USDA and National Pork Board recommends<br>cooking pork to an internal temperature of 160° F.                                    | Nutrition Facts<br>Serving Size 100 grams (100g)<br>Ansount Per Serving<br>Calories 293 Calories from Fat 226                                                       |