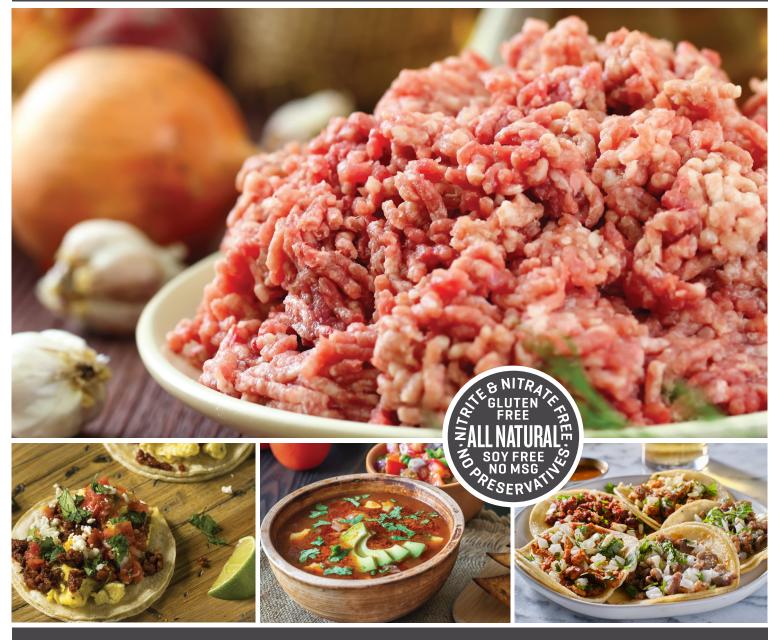

## COARSE GRIND PORK, BULK, RAW, 80/20 - ITEM #142

Polidori ground pork is made with the finest cuts of lean pork cushion. This product is juicy and satisfying. Excellent yield with a lean to fat ratio of 80/20. Packaged raw in a 10-pound bag containing 2 5-lb. bags.

#### Polidori ground pork is perfect green chile, soups, stews, and burritos.

| INGREDIENTS                                                                                                                                                  | PRODUCT FEATURES                                                                                                                         |
|--------------------------------------------------------------------------------------------------------------------------------------------------------------|------------------------------------------------------------------------------------------------------------------------------------------|
| Pork                                                                                                                                                         | Gluten Free     Nitrite Free     All Natural*     No MSG                                                                                 |
| PRODUCT DETAILS                                                                                                                                              | <ul> <li>No Preservatives</li> <li>Family Owned</li> <li>USDA Inspected</li> </ul>                                                       |
| PACK SIZE: 10-pound bag (2 5-lb. bags)<br>UPC: 7 07704 91942 2<br>GTIN: 00 7 07704 91942 2<br>STORAGE: Frozen<br>SHELF LIFE: 3 months<br>NET WEIGHT: 10 lbs. | • Soy Free<br>• Nitrate Free<br>* <i>Minimally Processed</i>                                                                             |
| GROSS WEIGHT: 10.59 lbs.<br>CASE DIMENSIONS: 9 x 12 x 5<br>PALLET: 15 Layer, 7 High = Total 105                                                              | NUTRITION INFO                                                                                                                           |
| CUBE: 32.81<br>COOKING: The USDA and National Pork Board recommends<br>cooking pork to an internal temperature of 160° F.                                    | Nutrition         Facts           Serving Size 100 grams (100g)         Facts           Amount Per Serving         Calories from Fat 226 |