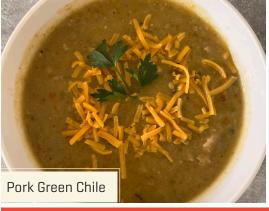

Polidori diced pork is perfect green chile, soups, stews, and burritos.

#### **RECIPE IDEAS**