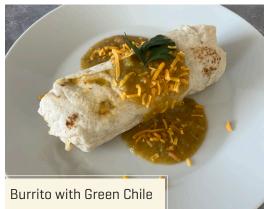

Polidori diced pork is perfect green chile, soups, stews, and burritos.

#### **RECIPE IDEAS**