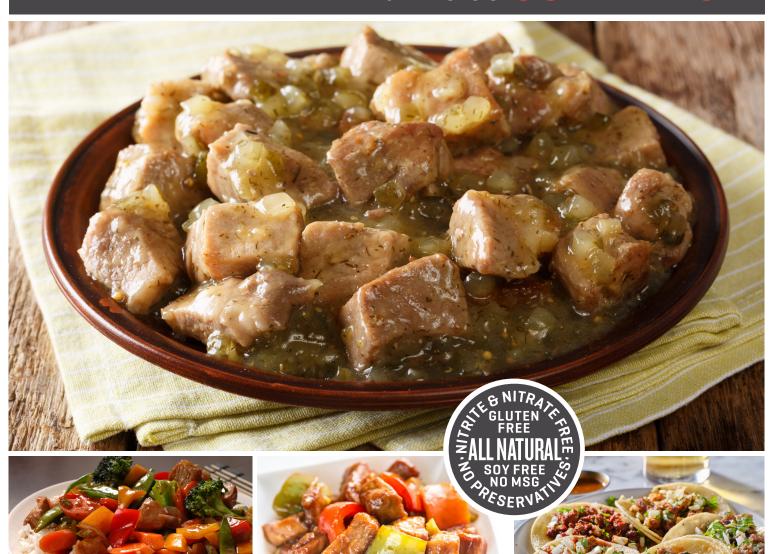

### 1/2" TO 1" VARIED DICED PORK, RAW - ITEM #141

Polidori diced pork is made with the finest cuts of pork cushion. This product is juicy and satisfying. Excellent yield with a lean to fat ratio of 87/13. Packaged raw in a single 10-pound bag.

Polidori diced pork is perfect green chile, soups, stews, and burritos.

#### **RECIPE IDEAS**