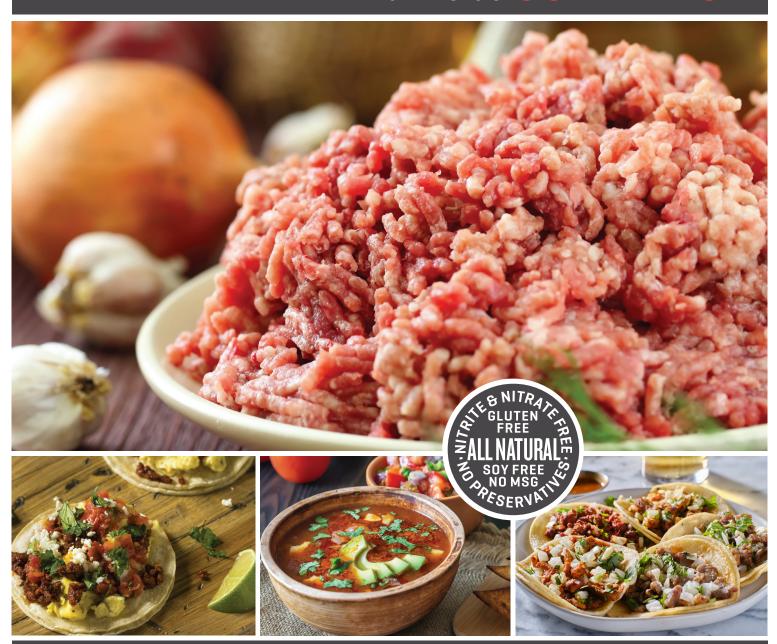

### FINE GRIND PORK, BULK, RAW - ITEM #140

Polidori ground pork is made with the finest cuts of lean pork cushion. This product is juicy and satisfying. Excellent yield with a lean to fat ratio of 87/13. Packaged raw in a 10-pound case.

Polidori ground pork is perfect green chile, soups, stews, and burritos.

#### **PRODUCT FEATURES**

- · Gluten Free
- · Nitrite Free
- · All Natural\*
- · No MSG
- No Preservatives
- · Family Owned
- · USDA Inspected
- · Soy Free
- · Nitrate Free
- \*Minimally Processed