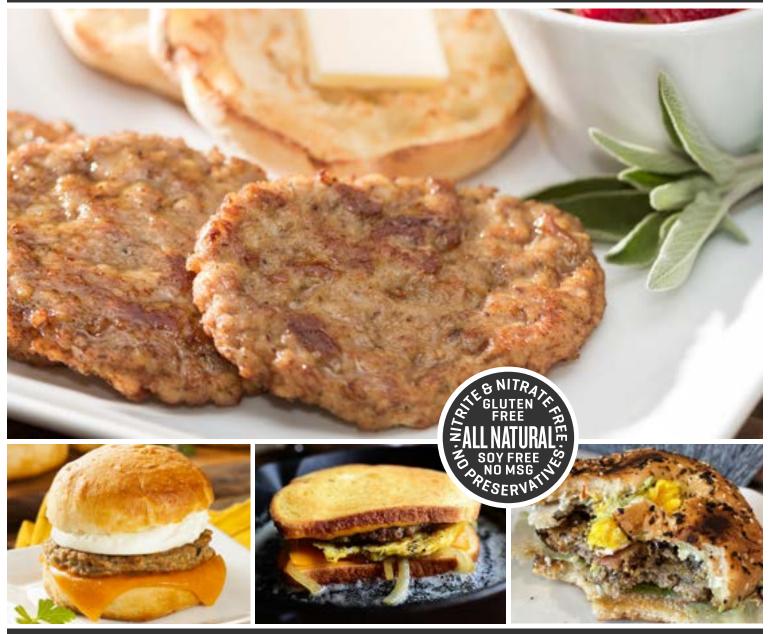

# BREAKFAST, PATTY, COUNTRY STYLE, RAW, 6:1, 2.5 OZ - ITEM #1315

Polidori Breakfast Sausage is made fresh using only the finest ingredients. Made with lean cuts of pork shoulder combined with fresh spices highlighting sage. This sausage is juicy and satisfying. Excellent lean to fat ratio of 78/22. Packaged raw in a 10-pound case containing 60 patties.

#### Polidori Breakfast Sausage is perfect with eggs, waffles, pancakes, or biscuits.

#### **RECIPE IDEAS**

Breakfast Sausage Patty Melt

#### Breakfast Crunchwrap