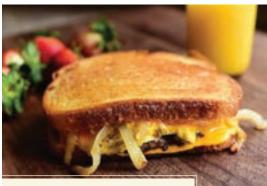

|
| GTIN:            | 00 7 07704 92027 5                                 |
| STORAGE:         | Frozen                                             |
| SHELF LIFE:      | 3 months                                           |
| NET WEIGHT:      | 10 lbs.                                            |
| GROSS WEIGHT:    | 10.59 lbs.                                         |
| CASE DIMENSIONS: | 16.5 x 4 x 10.5                                    |
| PALLET:          | 10 Layer, 8 High = Total 80                        |
| CUBE:            | 12.64                                              |
| COOKING:         | The USDA and National Pork Board recommends        |
|                  | cooking pork to an internal temperature of 160° F. |

#### **RECIPE IDEAS**



Breakfast Sausage Patty Melt



#### Breakfast Crunchwrap

# FAMILY-OWNED - SINCE 1925

## **PRODUCT FEATURES**

- · Gluten Free
- Small Batches
- Nitrite Free
- · Artisan Crafted
- All Natural\*
- · No MSG
- No Preservatives
- Family Owned
- · USDA Inspected
- · Soy Free
- · Nitrate Free
- Heirloom Recipe
- \* Minimally Processed

## **NUTRITION INFO**

| Nutrition Facts                            |