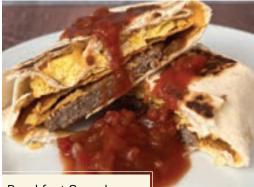

|
| GTIN:            | 00 7 07704 92027 5                                 |
| STORAGE:         | Frozen                                             |
| SHELF LIFE:      | 3 months                                           |
| NET WEIGHT:      | 10 lbs.                                            |
| GROSS WEIGHT:    | 10.59 lbs.                                         |
| CASE DIMENSIONS: | 16.5 x 4 x 10.5                                    |
| PALLET:          | 10 Layer, 8 High = Total 80                        |
| CUBE:            | 12.64                                              |
| COOKING:         | The USDA and National Pork Board recommends        |
|                  | cooking pork to an internal temperature of 160° F. |

#### **RECIPE IDEAS**



Breakfast Sausage Patty Melt



#### Breakfast Crunchwrap

# FAMILY-OWNED - SINCE 1925

## **PRODUCT FEATURES**

- · Gluten Free
- Small Batches
- Nitrite Free
- · Artisan Crafted
- All Natural\*
- · No MSG
- No Preservatives
- Family Owned
- · USDA Inspected
- · Soy Free
- · Nitrate Free
- Heirloom Recipe
- \* Minimally Processed

## **NUTRITION INFO**

| Nutrition Facts                            |