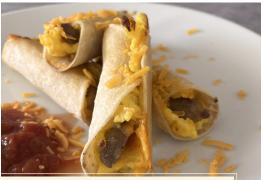

ade with lean cuts of pork shoulder combined with fresh spices highlighting sage and a mild flavor profile. This sausage is juicy and satisfying. Excellent lean to fat ratio of 78/22. Packaged raw in a 10-pound case containing 80 links.

Polidori Breakfast Sausage is perfect with eggs, waffles, pancakes, or biscuits.

#### **INGREDIENTS**

Pork, Salt, Spices, Fruit Juice (color), Collagen Casing.

#### **PRODUCT DETAILS**

PACK SIZE: 10-pound case UPC: 7 07704 92030 5 GTIN: 00 7 07704 92030 5

STORAGE: Frozen
SHELF LIFE: 3 months
NET WEIGHT: 10 lbs.
GROSS WEIGHT: 10.59 lbs.
CASE DIMENSIONS: 9 x 12 x 5

PALLET: 15 Layer, 7 High = Total 105

**CUBE**: 32.81

**COOKING:** The USDA and National Pork Board recommends

cooking pork to an internal temperature of 160° F.

#### **RECIPE IDEAS**





Sausage and Egg Breakfast Taquitos

#### **PRODUCT FEATURES**

- · Gluten Free
- · Small Batches
- · Nitrite Free
- · Artisan Crafted
- · All Natural\*
- · No MSG
- · No Preservatives
- · Family Owned
- · USDA Inspected
- · Sov Free
- · Nitrate Free
- · Heirloom Recipe
- \*Minimally Processed

#### **NUTRITION INFO**

### Nutrition Facts 80 servings per container Serving size 1 link (57g/2oz)

Amount per serving Calories

<u> 150</u>

| Calories                 | 130          |
|--------------------------|--------------|
| % I                      | Daily Value* |
| Total Fat 12g            | 16%          |
| Saturated Fat 4.5g       | 23%          |
| Trans Fat 0g             |              |
| Cholesterol 40mg         | 13%          |
| Sodium 390mg             | 17%          |
| Total