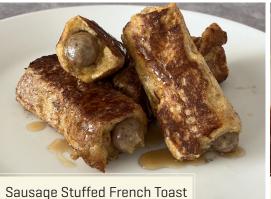

Polidori Breakfast Sausage is perfect with eggs, waffles, pancakes, or biscuits.