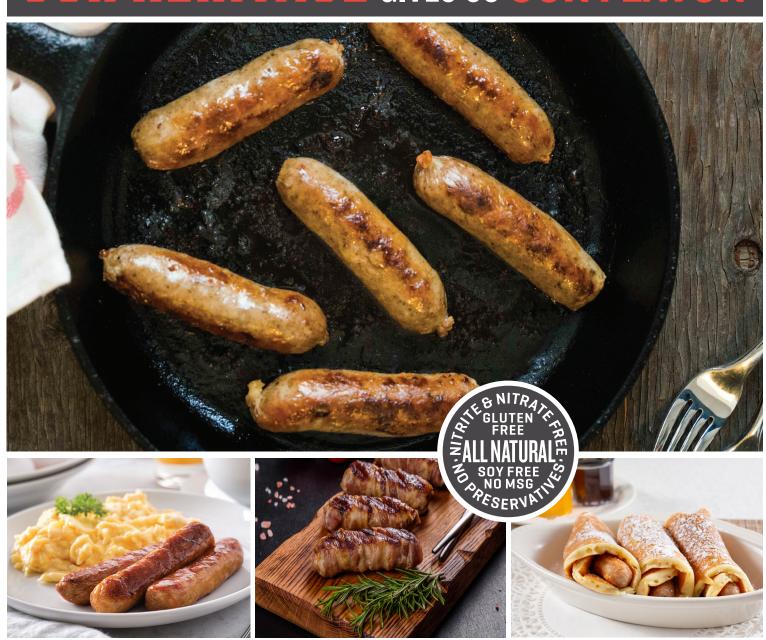

### BREAKFAST, LINK, COUNTRY STYLE, RAW, 20Z- ITEM #1312

Polidori Breakfast Sausage is made fresh using only the finest ingredients. Made with lean cuts of pork shoulder combined with fresh spices highlighting sage and a mild flavor profile. This sausage is juicy and satisfying. Excellent lean to fat ratio of 78/22. Packaged raw in a 10-pound case containing 80 links.

Polidori Breakfast Sausage is perfect with eggs, waffles, pancakes, or biscuits.

#### **RECIPE IDEAS**

Sausage and Egg Breakfast Taquitos

#### **PRODUCT FEATURES**

- · Gluten Free
- · Small Batches
- · Nitrite Free
- · Artisan Crafted
- · All Natural\*
- · No MSG
- · No Preservatives
- · Family Owned
- · USDA Inspected
- · Sov Free
- · Nitrate Free
- · Heirloom Recipe
- \*Minimally Processed