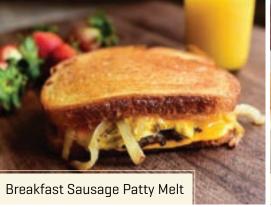

combined with fresh spices highlighting sage. This sausage is juicy and satisfying. Excellent lean to fat ratio of 78/22. Packaged raw in a 7-pound case containing 56 patties individually separated by paper.

Polidori Breakfast Sausage is perfect with eggs, waffles, pancakes, or biscuits.

#### **INGREDIENTS**

Pork, Salt, Spices (Sage, Black Pepper, Red Pepper), Fruit & Vegetable Juice (color).

#### **PRODUCT DETAILS**

PACK SIZE: 7-pound case UPC: 7 07704 92013 8 GTIN: 00 7 07704 92013 8

STORAGE: Frozen
SHELF LIFE: 3 months
NET WEIGHT: 7 lbs.
GROSS WEIGHT: 7.59 lbs.

CASE DIMENSIONS: 16.5 x 4 x 10.5

PALLET: 10 Layer, 8 High = Total 80

**CUBE**: 12.64

**COOKING:** The USDA and National Pork Board recommends

cooking pork to an internal temperature of 160° F.

#### **RECIPE IDEAS**





#### PRODUCT FEATURES

- · Gluten Free
- · Small Batches
- · Nitrite Free
- · Artisan Crafted
- · All Natural\*
- · No MSG
- · No Preservatives
- · Family Owned
- · USDA Inspected
- · Soy Free
- · Nitrate Free
- · Heirloom Recipe
- \*Minimally Processed

#### **NUTRITION INFO**

| Nutri<br>Serving Size 2.5