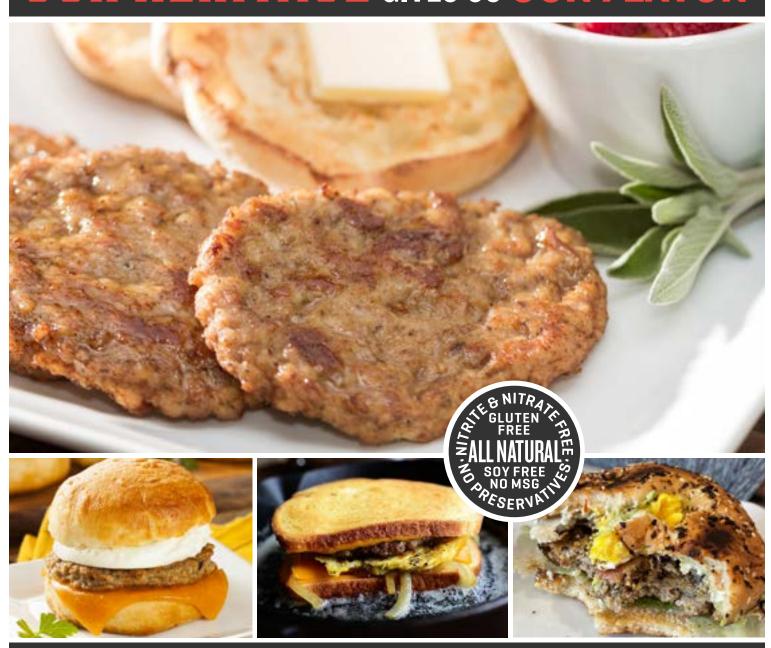

## OUR HERITAGE GIVES US OUR FLAVOR

### COUNTRY STYLE BREAKFAST PATTIES, 2 0Z.- ITEM #1310

Polidori Breakfast Sausage is made fresh using only the finest ingredients. Made with lean cuts of pork shoulder combined with fresh spices highlighting sage. This sausage is juicy and satisfying. Excellent lean to fat ratio of 78/22. Packaged raw in a 7-pound case containing 56 patties individually separated by paper.

Polidori Breakfast Sausage is perfect with eggs, waffles, pancakes, or biscuits.

#### **RECIPE IDEAS**

#### PRODUCT FEATURES

- · Gluten Free
- · Small Batches
- · Nitrite Free
- · Artisan Crafted
- · All Natural\*
- · No MSG
- · No Preservatives
- · Family Owned
- · USDA Inspected
- · Soy Free
- · Nitrate Free
- · Heirloom Recipe
- \*Minimally Processed