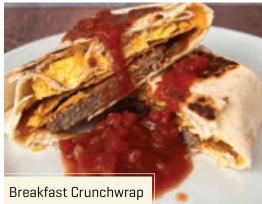

ombined with fresh spices highlighting sage. This sausage is juicy and satisfying. Excellent lean to fat ratio of 78/22. Packaged raw in a 7-pound case containing 56 patties individually separated by paper.

Polidori Breakfast Sausage is perfect with eggs, waffles, pancakes, or biscuits.

#### **INGREDIENTS**

Pork, Salt, Spices (Sage, Black Pepper, Red Pepper), Fruit & Vegetable Juice (color).

#### **PRODUCT DETAILS**

PACK SIZE: 7-pound case UPC: 7 07704 92013 8 GTIN: 00 7 07704 92013 8

STORAGE: Frozen
SHELF LIFE: 3 months
NET WEIGHT: 7 lbs.
GROSS WEIGHT: 7.59 lbs.

CASE DIMENSIONS: 16.5 x 4 x 10.5

PALLET: 10 Layer, 8 High = Total 80

**CUBE**: 12.64

**COOKING:** The USDA and National Pork Board recommends

cooking pork to an internal temperature of 160° F.

#### **RECIPE IDEAS**





#### PRODUCT FEATURES

- · Gluten Free
- · Small Batches
- · Nitrite Free
- · Artisan Crafted
- · All Natural\*
- · No MSG
- · No Preservatives
- · Family Owned
- · USDA Inspected
- · Soy Free
- · Nitrate Free
- · Heirloom Recipe
- \*Minimally Processed

#### **NUTRITION INFO**

| Nutri<br>Serving Size 2.5