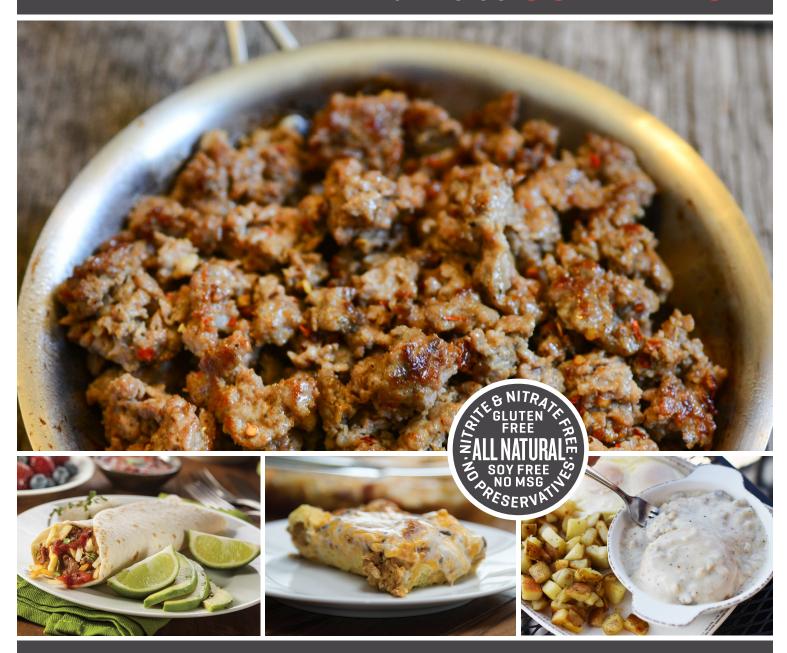

#### BREAKFAST, BULK, RAW - ITEM #117A

Polidori Breakfast Sausage is made fresh using only the finest ingredients. Made with lean cuts of pork shoulder combined with fresh spices highlighting sage for the perfect breakfast treat. This sausage is juicy and satisfying. Excellent lean to fat ratio of 78/22. Packaged raw in a single 14-pound case.

Polidori Breakfast Bulk is perfect with eggs, waffles, pancakes, or biscuits.

#### **RECIPE IDEAS**

#### PRODUCT FEATURES

- · Gluten Free
- · Small Batches
- · Nitrite Free
- · Artisan Crafted
- · All Natural\*
- · No MSG
- · No Preservatives
- · Family Owned
- · USDA Inspected
- · Soy Free
- · Nitrate Free
- · Heirloom Recipe