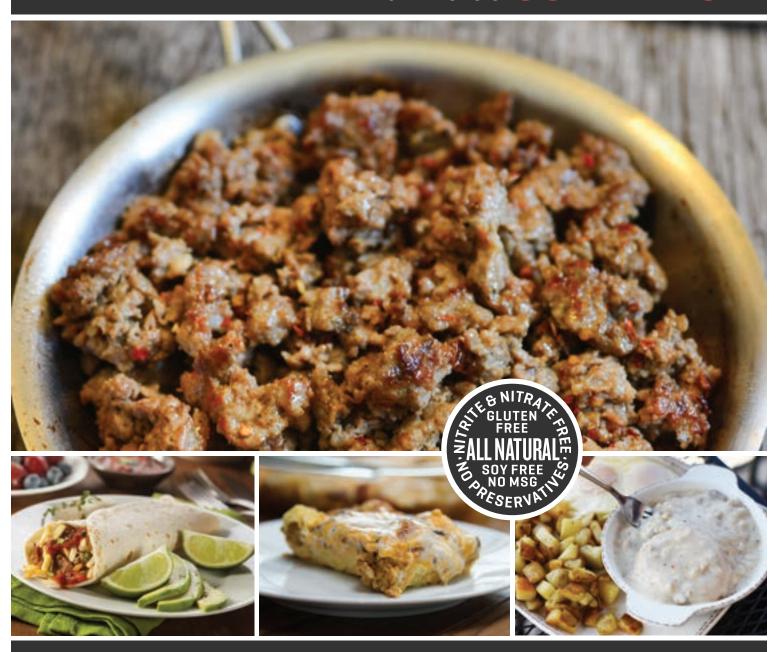

### BREAKFAST, BULK, RAW - ITEM #117A

Polidori Breakfast Sausage is made fresh using only the finest ingredients. Made with lean cuts of pork shoulder combined with fresh spices highlighting sage for the perfect breakfast treat. This sausage is juicy and satisfying. Excellent lean to fat ratio of 78/22. Packaged raw in a single 14-pound case.

#### RECIPE IDEAS

#### **PRODUCT FEATURES**

- · Gluten Free
- · Small Batches
- · Nitrite Free
- · Artisan Crafted
- · All Natural\*
- · No MSG
- · No Preservatives
- · Family Owned
- · USDA Inspected
- · Soy Free
- · Nitrate Free
- · Heirloom Recipe