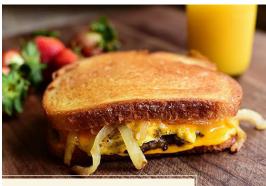

LS**

| 10-pound case                                      |
|----------------------------------------------------|
| 7 07704 91763 3                                    |
| 00 7 07704 91763 3                                 |
| Frozen                                             |
| 120 Days                                           |
| 10 lbs.                                            |
| 10.59 lbs.                                         |
| 16 x 10 x 4                                        |
| 10 Layer, 8 High = Total 80                        |
| 12.64                                              |
| The USDA and National Pork Board recommends        |
| cooking pork to an internal temperature of 160° F. |
|                                                    |

#### **RECIPE IDEAS**



Breakfast Sausage Patty Melt

С



### FAMILY-OWNED SINCE 1925

#### **PRODUCT FEATURES**

- <sup>,</sup> Gluten Free
- · Small Batches
- · Nitrite Free
- · Artisan Crafted
- · All Natural\*
- · No MSG
- No Preservatives
- · Family Owned
- USDA Inspected
- · Soy Free
- · Nitrate Free
- · Heirloom Recipe
- \*Minimally Processed

#### **NUTRITION INFO**

|                                                                                                                                                                              | 4      |  |
|------------------------------------------------------------------------------------------------------------------------------------------------------------------------------|--------|--|
| <b>Nutrition Fac</b>