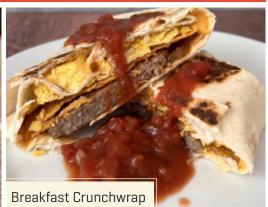

|
|----------------------------------------------------|
| 7 07704 91763 3                                    |
| 00 7 07704 91763 3                                 |
| Frozen                                             |
| 120 Days                                           |
| 10 lbs.                                            |
| 10.59 lbs.                                         |
| 16 x 10 x 4                                        |
| 10 Layer, 8 High = Total 80                        |
| 12.64                                              |
| The USDA and National Pork Board recommends        |
| cooking pork to an internal temperature of 160° F. |
|                                                    |

#### **RECIPE IDEAS**



Breakfast Sausage Patty Melt

С



### FAMILY-OWNED SINCE 1925

#### **PRODUCT FEATURES**

- <sup>,</sup> Gluten Free
- · Small Batches
- · Nitrite Free
- · Artisan Crafted
- · All Natural\*
- · No MSG
- No Preservatives
- · Family Owned
- USDA Inspected
- · Soy Free
- · Nitrate Free
- · Heirloom Recipe
- \*Minimally Processed

#### **NUTRITION INFO**

|                                                                                                                                                                              | 4      |  |
|------------------------------------------------------------------------------------------------------------------------------------------------------------------------------|--------|--|
| <b>Nutrition Fac</b>