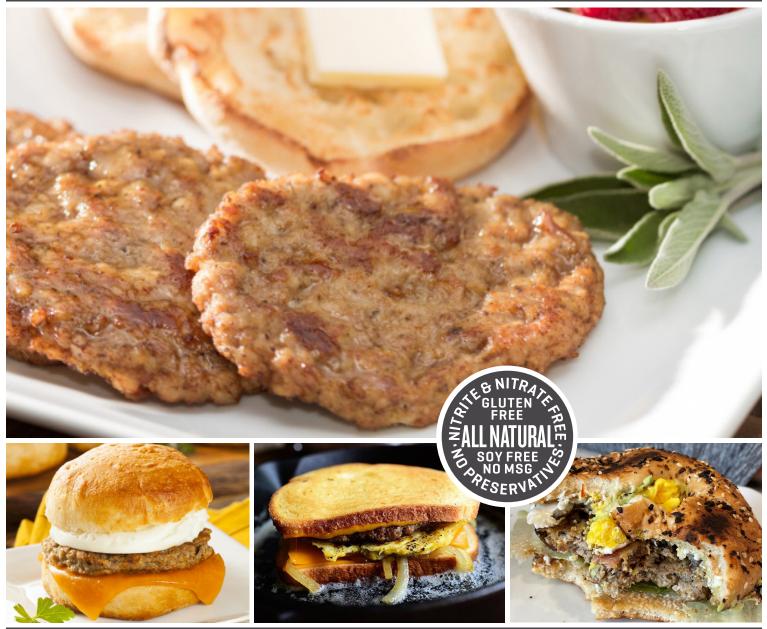

## BREAKFAST, PATTY, RAW, 6;1, 2.5 0Z. - ITEM #115

Polidori Breakfast Sausage is made fresh using only the finest ingredients. Made with lean cuts of pork shoulder combined with fresh spices highlighting sage. This sausage is juicy and satisfying. Excellent lean to fat ratio of 78/22. Packaged raw in a 10-pound case containing 60 patties.

Polidori Breakfast Sausage is perfect with eggs, waffles, pancakes, or biscuits.

#### **PRODUCT FEATURES**

- <sup>,</sup> Gluten Free
- · Small Batches
- · Nitrite Free
- · Artisan Crafted
- · All Natural\*
- · No MSG
- No Preservatives
- · Family Owned
- USDA Inspected
- · Soy Free
- · Nitrate Free
- · Heirloom Recipe
- \*Minimally Processed