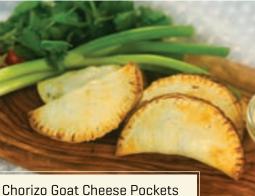

Polidori Chorizo is perfect for burritos, sauces, soups, appetizers, mussels, and breakfast dishes.

#### **RECIPE IDEAS**

FAMILY-OWNED

--- SINCE 1925 ---