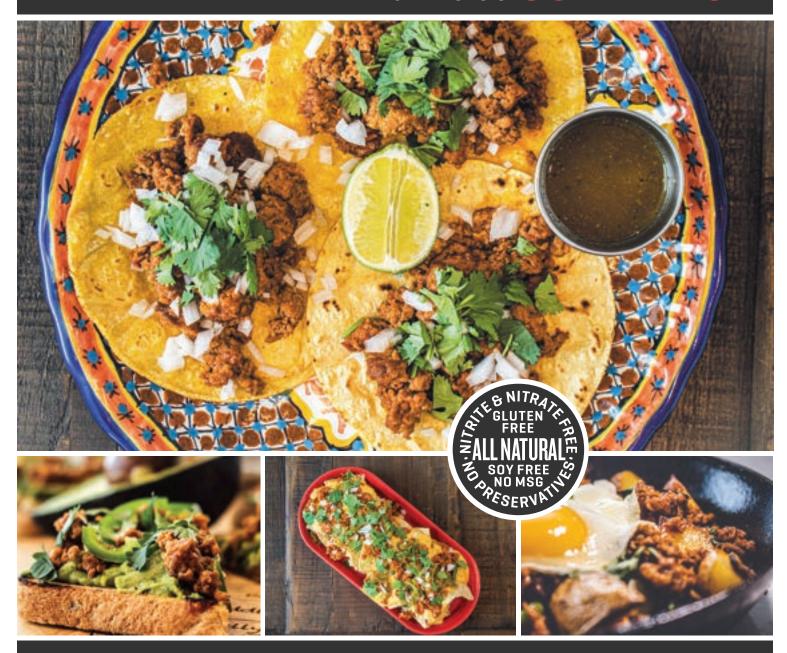

Polidori Chorizo is perfect for burritos, sauces, soups, appetizers, mussels, and breakfast dishes.

#### **RECIPE IDEAS**

FAMILY-OWNED

--- SINCE 1925 ---