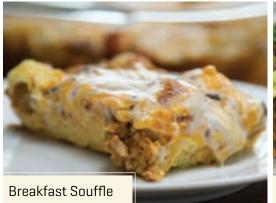

Polidori Chorizo is perfect for burritos, sauces, soups, appetizers, mussels, and breakfast dishes.

#### **RECIPE IDEAS**

FAMILY-OWNED

--- SINCE 1925 ---