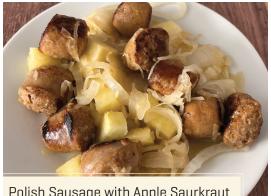

with lean cuts of pork combined with fresh spices highlighting black pepper and paprika. This sausage is juicy and satisfying. Excellent fat to lean ratio with a yield of 78/22. Packaged raw in a 10-pound case containing 30 links.

This product is perfect for sandwiches, European dishes, and grilling.

#### **INGREDIENTS**

Pork, Salt, Black Pepper, Dextrose, Paprika, Spices, Natural Hog Casing.

#### **PRODUCT DETAILS**

PACK SIZE: 10-pound case UPC: 7 07704 91876 0 GTIN: 00 7 07704 91876 0

STORAGE: Frozen SHELF LIFE: 3 months NET WEIGHT: 10 lbs. GROSS WEIGHT: 10.59 lbs. CASE DIMENSIONS: 9 x 12 x 5

PALLET: 15 LAYER. PALLET 7 HIGH = TOTAL 105

CUBE: 32.81

**COOKING:** The USDA and National Pork Board recommends

cooking pork to an internal temperature of 160° F.

#### **RECIPE IDEAS**







Grilled Reuben with Polish Sausage

#### PRODUCT FEATURES

- · Gluten Free
- · Small Batches
- · Nitrite Free
- · Artisan Crafted
- · All Natural\*
- · No MSG
- · No Preservatives
- · Family Owned
- · USDA Inspected
- · Soy Free
- · Nitrate Free
- · Heirloom Recipe

#### **NUTRITION INFO**

| 60 servings per container  Serving size 1/2 link (76g/2.7oz) |            |              |           |               |
|--------------------------------------------------------------|------------|--------------|-----------|---------------|
| Serving Size                                                 | 1/2        | · IIIIK      | (10g/2    | / UZ          |
| Calories                                                     | <b>2</b> ( | 1/2 link     | 4         | er 1 link     |
|