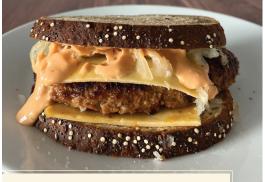

lean cuts of pork combined with fresh spices highlighting black pepper and paprika. This sausage is juicy and satisfying. Excellent fat to lean ratio with a yield of 78/22. Packaged raw in a 10-pound case containing 30 links.

This product is perfect for sandwiches, European dishes, and grilling.

#### **INGREDIENTS**

Pork, Salt, Black Pepper, Dextrose, Paprika, Spices, Natural Hog Casing.

#### **PRODUCT DETAILS**

PACK SIZE: 10-pound case UPC: 7 07704 91876 0 GTIN: 00 7 07704 91876 0

STORAGE: Frozen SHELF LIFE: 3 months NET WEIGHT: 10 lbs. GROSS WEIGHT: 10.59 lbs. CASE DIMENSIONS: 9 x 12 x 5

PALLET: 15 LAYER. PALLET 7 HIGH = TOTAL 105

CUBE: 32.81

**COOKING:** The USDA and National Pork Board recommends

cooking pork to an internal temperature of 160° F.

#### **RECIPE IDEAS**







Grilled Reuben with Polish Sausage

#### PRODUCT FEATURES

- · Gluten Free
- · Small Batches
- · Nitrite Free
- · Artisan Crafted
- · All Natural\*
- · No MSG
- · No Preservatives
- · Family Owned
- · USDA Inspected
- · Soy Free
- · Nitrate Free
- · Heirloom Recipe

#### **NUTRITION INFO**

| 60 servings per container  Serving size 1/2 link (76g/2.7oz) |            |              |           |               |
|--------------------------------------------------------------|------------|--------------|-----------|---------------|
| Serving Size                                                 | 1/2        | · IIIIK      | (10g/2    | / UZ          |
| Calories                                                     | <b>2</b> ( | 1/2 link     | 4         | er 1 link     |
|