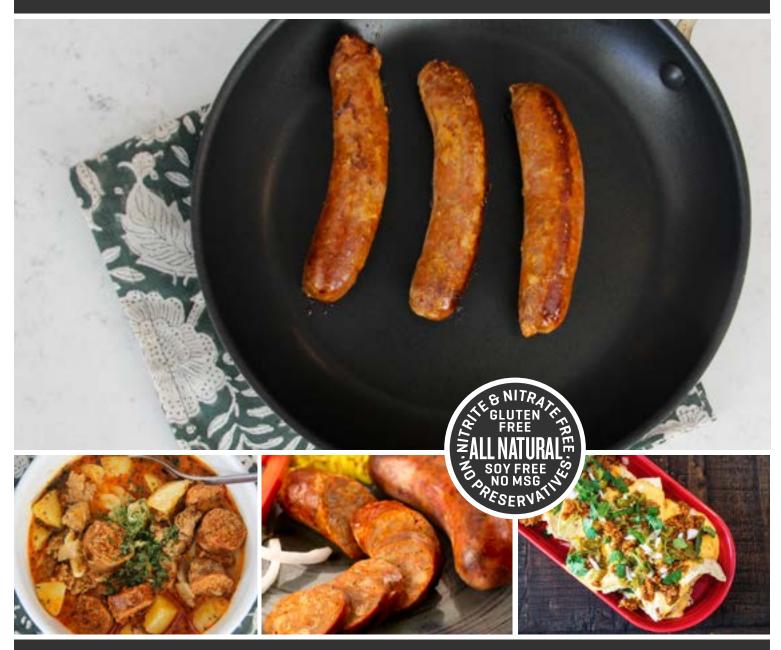

Polidori Chorizo is perfect for burritos, sauces, soups, appetizers, mussels, and breakfast dishes.

#### **RECIPE IDEAS**

#### PRODUCT FEATURES

- · Gluten Free
- · Small Batches
- · Nitrite Free
- · Artisan Crafted
- · All Natural\*
- · No MSG
- · No Preservatives
- · Family Owned
- · USDA Inspected
- · Soy Free
- · Nitrate Free
- · Heirloom Recipe