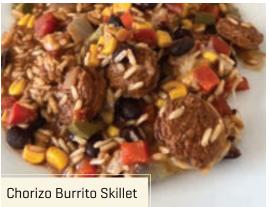

Polidori Chorizo is perfect for burritos, sauces, soups, appetizers, mussels, and breakfast dishes.

#### **RECIPE IDEAS**