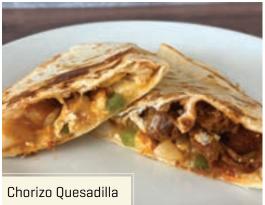

Polidori Chorizo is perfect for burritos, sauces, soups, appetizers, mussels, and breakfast dishes.

#### **RECIPE IDEAS**