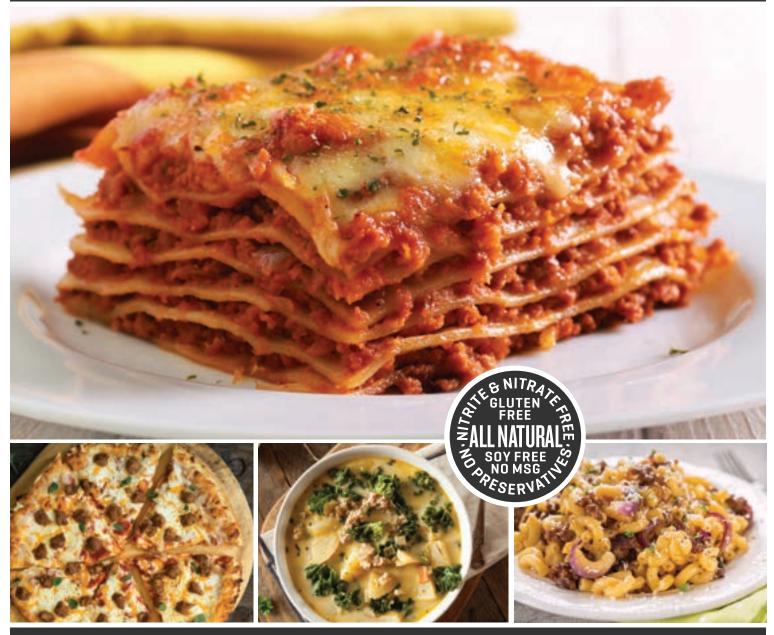

#### Polidori Sicilian Sausage is perfect for sauces, pizzas, calzones, soups, appetizers, and pasta dishes.

#### **RECIPE IDEAS**

Polidori Stuffed Shells & Sauce

Cauliflower Sausage Kale Soup