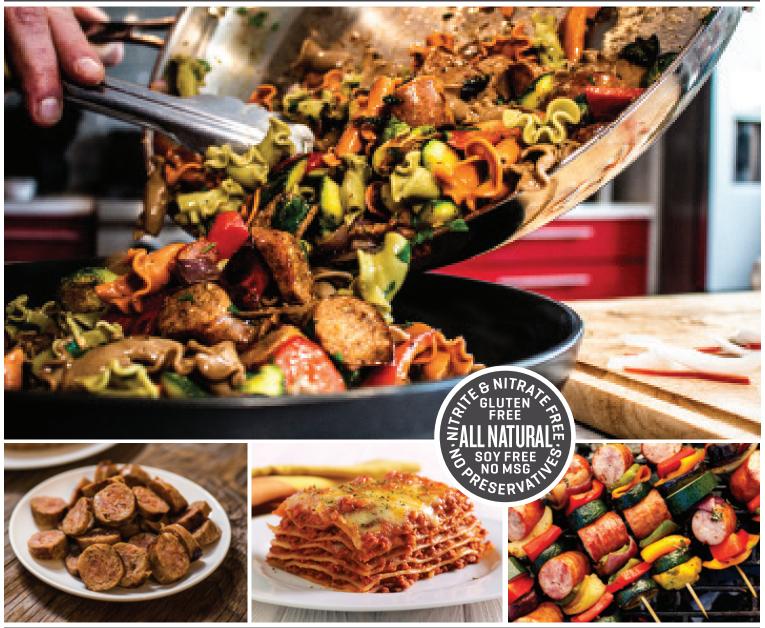

## SICILIAN, W- RED WINE, LINK, RAW, 4:1, 6" - ITEM #1112

Polidori Sicilian Sausage is made fresh daily using only the finest ingredients. Made with lean cuts of pork combined with fresh spices highlighting sundried tomatoes and Romano cheese and the distinct flavor of Red wine. This sausage is juicy and satisfying. Excellent fat to lean ratio with a yield of 78/22. Packaged raw in a 10-pound case with 40 links to a case.

#### This product is perfect for sauces, pizza, calzones, soup, appetizers, pasta, and breakfast dishes.

### **PRODUCT FEATURES**

- · Contains: Dairy
- · Gluten Free
- Small Batches
- · Nitrite Free
- · Artisan Crafted
- · All Natural\*
- · No MSG
- · Family Owned
- USDA Inspected
- · Soy Free
- <sup>,</sup> Nitrate Free
- \*Minimally Processed