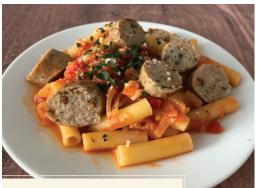

:             | 7 07704 91869 2                                 |
| GTIN:            | 00 7 07704 91869 2                              |
| STORAGE:         | Frozen                                          |
| SHELF LIFE:      | 3 months                                        |
| NET WEIGHT:      | 10 lbs.                                         |
| GROSS WEIGHT:    | 10.59 lbs.                                      |
| CASE DIMENSIONS: | 12 x 9 x 5                                      |
| PALLET:          | 15 LAYER, PALLET 7 HIGH = TOTAL 105             |
| CUBE:            | 32.81                                           |
| COOKING:         | The USDA and National Pork Board recommends     |
|                  | cooking pork to an internal temperature of 160° |

#### **RECIPE IDEAS**



Hot Sicilian Sausage Skillet



F.

#### Sicilian Sausage Soup

### FAMILY-OWNED SINCE 1925

### **PRODUCT FEATURES**

- · Contains: Dairy
- · Gluten Free
- Small Batches
- · Nitrite Free
- · Artisan Crafted
- · All Natural\*
- · No MSG
- · Family Owned
- USDA Inspected
- · Soy Free
- <sup>,</sup> Nitrate Free
- \*Minimally Processed

#### **NUTRITION INFO**

Nutrition Facts

40 servings per container Serving size 1 link (113g/4oz)

| Amount per serving <b>Calories 3</b>                                                         | 00        |
|----------------------------------------------------------------------------------------------|-----------|
| % Dail                                                                                       | ly Value* |
| Total Fat 24g