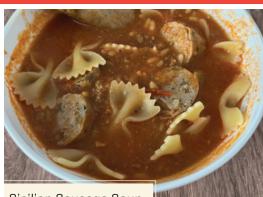

|
| GTIN:            | 00 7 07704 91869 2                              |
| STORAGE:         | Frozen                                          |
| SHELF LIFE:      | 3 months                                        |
| NET WEIGHT:      | 10 lbs.                                         |
| GROSS WEIGHT:    | 10.59 lbs.                                      |
| CASE DIMENSIONS: | 12 x 9 x 5                                      |
| PALLET:          | 15 LAYER, PALLET 7 HIGH = TOTAL 105             |
| CUBE:            | 32.81                                           |
| COOKING:         | The USDA and National Pork Board recommends     |
|                  | cooking pork to an internal temperature of 160° |

#### **RECIPE IDEAS**



Hot Sicilian Sausage Skillet



F.

#### Sicilian Sausage Soup

### FAMILY-OWNED SINCE 1925

### **PRODUCT FEATURES**

- · Contains: Dairy
- · Gluten Free
- Small Batches
- · Nitrite Free
- · Artisan Crafted
- · All Natural\*
- · No MSG
- · Family Owned
- USDA Inspected
- · Soy Free
- <sup>,</sup> Nitrate Free
- \*Minimally Processed

#### **NUTRITION INFO**

Nutrition Facts

40 servings per container Serving size 1 link (113g/4oz)

| Amount per serving <b>Calories 3</b>                                                         | 00        |
|----------------------------------------------------------------------------------------------|-----------|
| % Dail                                                                                       | ly Value* |
| Total Fat 24g