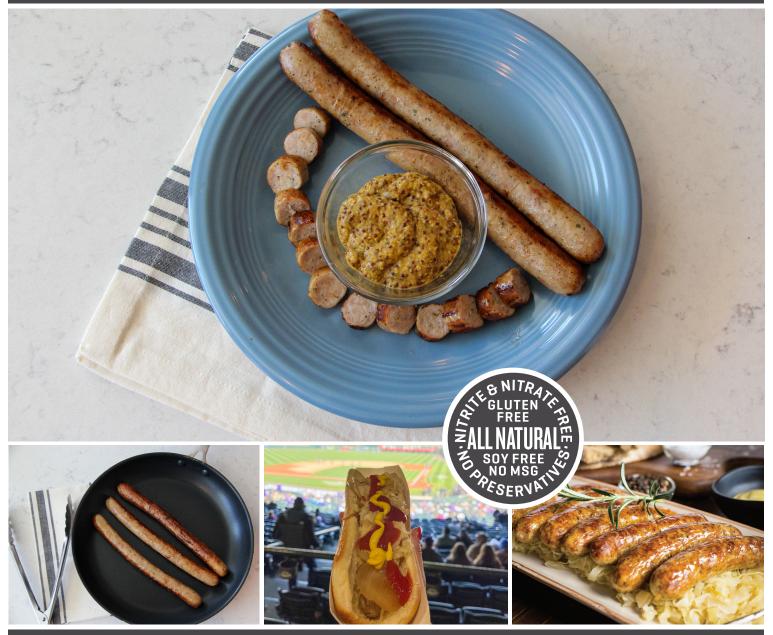

## BRATWURST, LINK, BEER, CKD, 4:1, 10", SKINLESS - ITEM #1107

Polidori Beer Bratwursts are made fresh using only the finest ingredients. Made with lean cuts of pork shoulder combined with fresh spices highlighting parsley and garlic with the distinct crisp flavor of beer. This sausage is juicy and satisfying. Excellent yield of 100%. Packaged precooked in a 10 pound case with 2 5-pound bags containing 20 links to a bag.

This product is perfect for Oktoberfest, summer BBQ's, concession stands, sandwiches and soups.

### **PRODUCT FEATURES**

- WEIGHT: 2.68 oz link
- · COLOR: Pale, pink with specks
- · FLAVOR: Mildly Seasoned with hint of beer
- AROMA: Herbaceous
- TEXTURE: Smooth ground interior
- Small Batches
- · Nitrite Free
- · All Natural\*
- · No MSG
- · No Preservatives
- · Family Owned
- · USDA Inspected
- · Soy Free
- Nitrate Free
- \*Minimally Processed