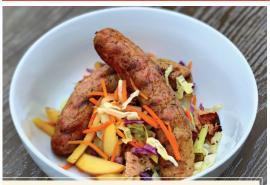

#### **RECIPE IDEAS**

Polidori Beer Brats and Braised Cabbage

Fusilli with Beer Cheese Sauce & Brats