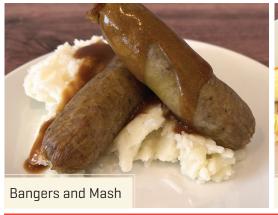

Banger Sausages are perfect with mashed potatoes, eggs, waffles, pancakes, and biscuits.

#### **RECIPE IDEAS**