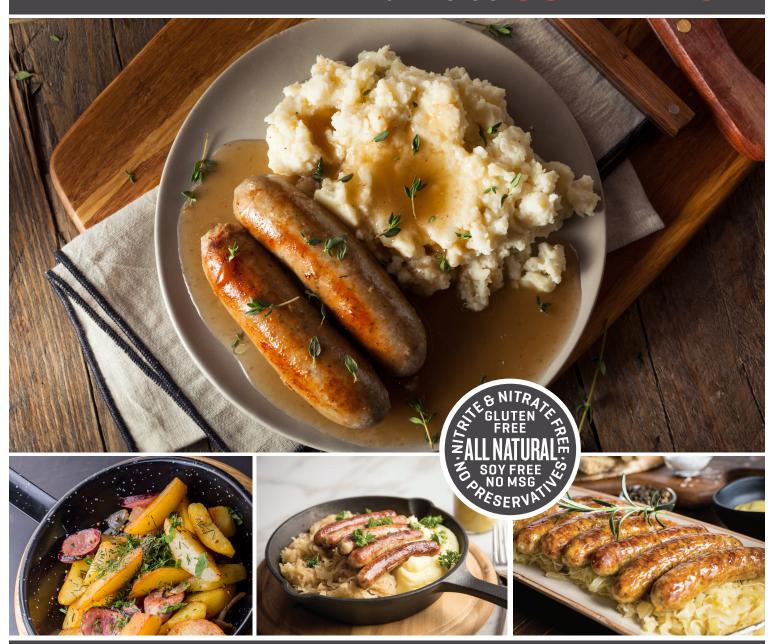

Banger Sausages are perfect with mashed potatoes, eggs, waffles, pancakes, and biscuits.

#### **RECIPE IDEAS**

#### **PRODUCT FEATURES**

- · Gluten Free
- · Small Batches
- · Nitrite Free
- · Artisan Crafted
- · All Natural\*
- · No MSG
- · No Preservatives
- · Family Owned
- · USDA Inspected
- · Soy Free
- · Nitrate Free
- · Authentic Taste
- \*Minimally Processed