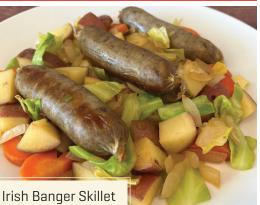

Banger Sausages are perfect with mashed potatoes, eggs, waffles, pancakes, and biscuits.

#### **RECIPE IDEAS**