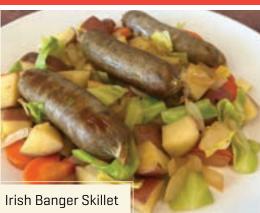

Banger Sausages are perfect with mashed potatoes, eggs, waffles, pancakes, and biscuits.

#### **RECIPE IDEAS**