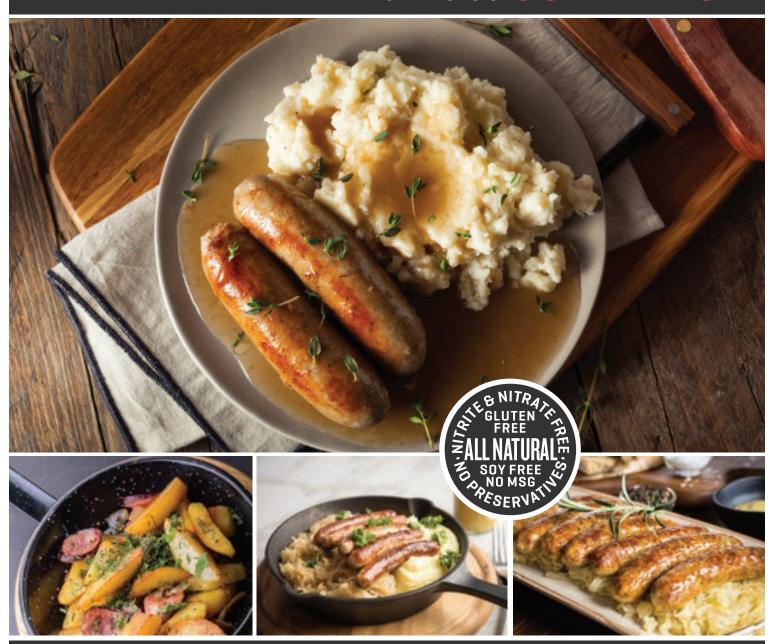

Banger Sausages are perfect with mashed potatoes, eggs, waffles, pancakes, and biscuits.

#### **RECIPE IDEAS**