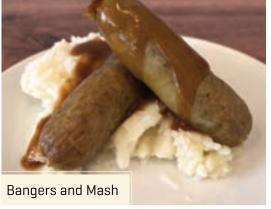

Banger Sausages are perfect with mashed potatoes, eggs, waffles, pancakes, and biscuits.

#### **RECIPE IDEAS**