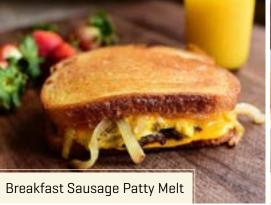

ing sage. This sausage is juicy and satisfying. Excellent lean to fat ratio of 78/22. Packaged raw in a 7-pound case containing 56 patties individually separated by paper.

Polidori Breakfast Sausage is perfect with eggs, waffles, pancakes, or biscuits.

#### **INGREDIENTS**

Pork, Syrup (corn syrup, water, flavor, potassium sorbate, sodium benzoate (as preservative), carmel color), Salt, Spices.

#### **PRODUCT DETAILS**

PACK SIZE: 7-pound case UPC: 7 07704 91945 3 GTIN: 00 7 07704 91945 3

STORAGE: Frozen
SHELF LIFE: 3 months
NET WEIGHT: 7 lbs.
GROSS WEIGHT: 7.59 lbs.

CASE DIMENSIONS: 16.5 x 4 x 10.5

PALLET: 10 Layer, 8 High = Total 80

**CUBE**: 12.64

**COOKING:** The USDA and National Pork Board recommends

cooking pork to an internal temperature of 160° F.

#### **RECIPE IDEAS**





#### PRODUCT FEATURES

- · Gluten Free
- · Small Batches
- · Nitrite Free
- · Artisan Crafted
- · All Natural\*
- · No MSG
- · No Preservatives
- · Family Owned
- · USDA Inspected
- · Soy Free
- · Nitrate Free
- · Heirloom Recipe
- \*Minimally Processed

#### **NUTRITION INFO**

| Nutri                 | tior             | , F           | acts                |
|-----------------------|------------------|---------------|---------------------|
| Serving Size 2.5      |                  |               | acis                |
| Amount Per Serving    | 02 (7 19)        |               |                     |
| Calories 210          |                  | Colorino      | from Fat 16         |
| Calories 210          |                  | Calones       |                     |
|