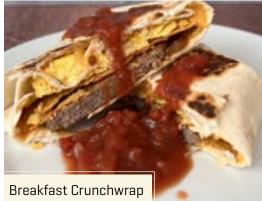

g sage. This sausage is juicy and satisfying. Excellent lean to fat ratio of 78/22. Packaged raw in a 7-pound case containing 56 patties individually separated by paper.

Polidori Breakfast Sausage is perfect with eggs, waffles, pancakes, or biscuits.

#### **INGREDIENTS**

Pork, Syrup (corn syrup, water, flavor, potassium sorbate, sodium benzoate (as preservative), carmel color), Salt, Spices.

#### **PRODUCT DETAILS**

PACK SIZE: 7-pound case UPC: 7 07704 91945 3 GTIN: 00 7 07704 91945 3

STORAGE: Frozen
SHELF LIFE: 3 months
NET WEIGHT: 7 lbs.
GROSS WEIGHT: 7.59 lbs.

CASE DIMENSIONS: 16.5 x 4 x 10.5

PALLET: 10 Layer, 8 High = Total 80

**CUBE**: 12.64

**COOKING:** The USDA and National Pork Board recommends

cooking pork to an internal temperature of 160° F.

#### **RECIPE IDEAS**





#### PRODUCT FEATURES

- · Gluten Free
- · Small Batches
- · Nitrite Free
- · Artisan Crafted
- · All Natural\*
- · No MSG
- · No Preservatives
- · Family Owned
- · USDA Inspected
- · Soy Free
- · Nitrate Free
- · Heirloom Recipe
- \*Minimally Processed

#### **NUTRITION INFO**

| Nutri                 | tior             | , F           | acts                |
|-----------------------|------------------|---------------|---------------------|
| Serving Size 2.5      |                  |               | acis                |
| Amount Per Serving    | 02 (7 19)        |               |                     |
| Calories 210          |                  | Colorino      | from Fat 16         |
| Calories 210          |                  | Calones       |                     |
|