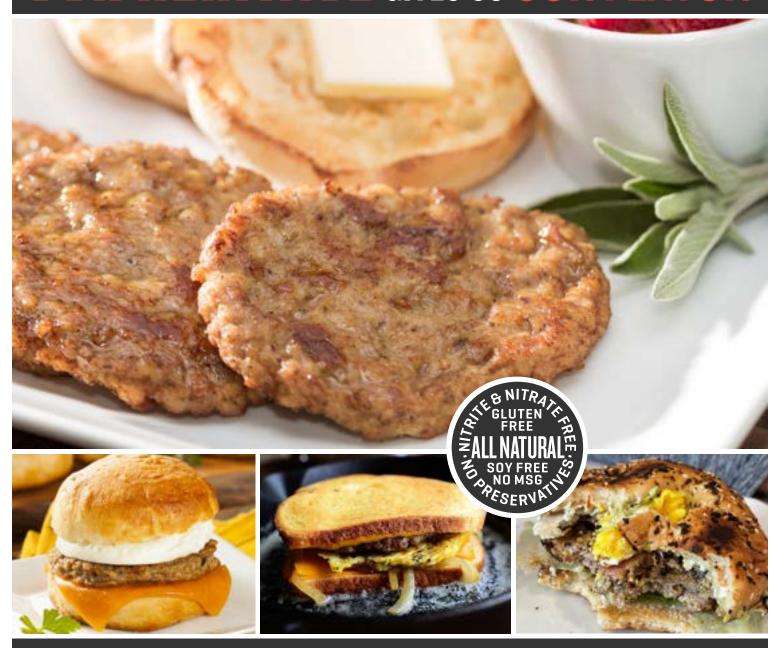

#### MAPLE BREAKFAST PATTIES, 2 OZ. - ITEM #1102

Polidori Breakfast Sausage is made fresh using only the finest ingredients. Made with lean cuts of pork shoulder combined with fresh spices highlighting sage. This sausage is juicy and satisfying. Excellent lean to fat ratio of 78/22. Packaged raw in a 7-pound case containing 56 patties individually separated by paper.

Polidori Breakfast Sausage is perfect with eggs, waffles, pancakes, or biscuits.

#### **RECIPE IDEAS**

#### PRODUCT FEATURES

- · Gluten Free
- · Small Batches
- · Nitrite Free
- · Artisan Crafted
- · All Natural\*
- · No MSG
- · No Preservatives
- · Family Owned
- · USDA Inspected
- · Soy Free
- · Nitrate Free
- · Heirloom Recipe
- \*Minimally Processed