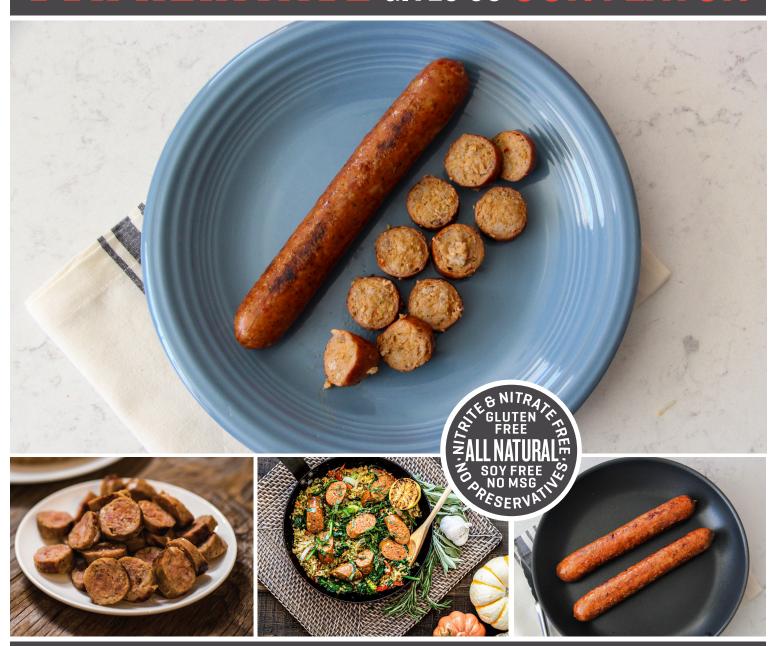

## ITEM #1095 ITALIAN, LINK, SPICY

CKD, 3:1, 8", SKINLESS

### ITALIAN, LINK, SPICY, CKD, 3:1, 8", SKINLESS- ITEM #1095

Polidori Spicy Italian Sausage is made fresh daily using only the finest ingredients. Made with lean cuts of pork shoulder combined with fresh spices highlighting cracked fennel and a spicy flavor profile. This sausage is juicy and satisfying. Excellent fat to lean ratio with a yield of 100%. Packaged pre-cooked in a 10-pound case containing 30 links.

### PRODUCT FEATURES

- · WEIGHT: 5.3 oz link
- · COLOR: Reddish Brown
- · FLAVOR: Highly Seasoned, spicy
- · AROMA: Mild Smoke
- · TEXTURE: Firm (ground sausage interior)
- · All Natural\*
- Gluten Free
- · Nitrite & Nitrate Free
- No MSG or Soy
- No Preservatives
- · Family Owned
- · USDA Inspected
- \*Minimally Processed