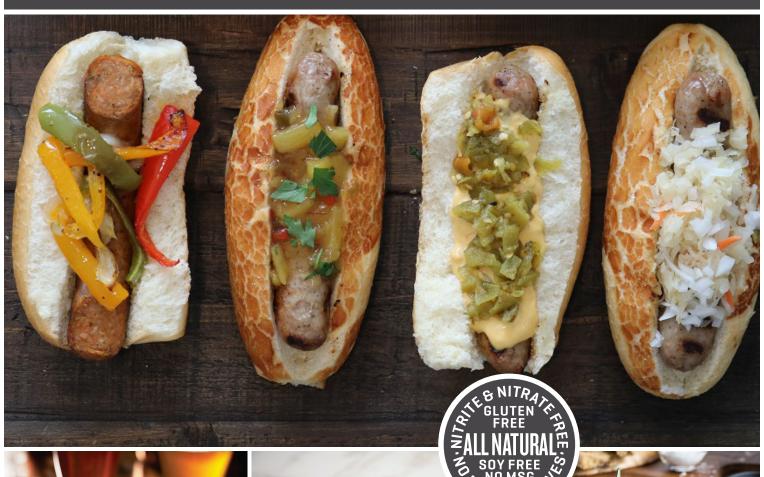

#### BRATWURST, LINK, BEER, RAW, 4:1, 6" - ITEM #1088

Polidori Beer Bratwursts are made fresh using only the finest ingredients. Made with lean cuts of pork shoulder combined with fresh spices highlighting parsley and garlic with the distinct crisp flavor of Oskar Blues beer.

This sausage is juicy and satisfying. Excellent yield with a fat to lean ratio of 78/22.

Packaged raw in a 10-pound case containing 40 links.

This product is perfect for Oktoberfest, summer BBQ's, concession stands, sandwiches and soups.