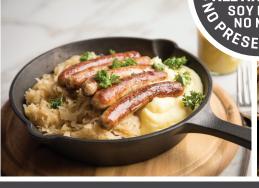

#### **RECIPE IDEAS**

Polidori Beer Brats and Braised Cabbage

Fusilli with Beer Cheese Sauce & Brats