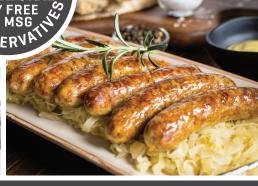

#### BRATWURST, LINK, BEER, RAW, 4:1, 6" - ITEM #1088

Polidori Beer Bratwursts are made fresh using only the finest ingredients. Made with lean cuts of pork shoulder combined with fresh spices highlighting parsley and garlic with the distinct crisp flavor of Oskar Blues beer.

This sausage is juicy and satisfying. Excellent yield with a fat to lean ratio of 78/22.

Packaged raw in a 10-pound case containing 40 links.

This product is perfect for Oktoberfest, summer BBQ's, concession stands, sandwiches and soups.