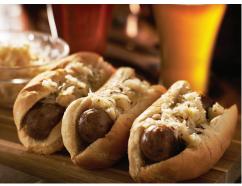

#### **RECIPE IDEAS**

Polidori Beer Brats and Braised Cabbage

Fusilli with Beer Cheese Sauce & Brats