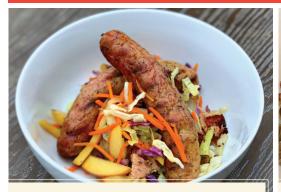

#### **RECIPE IDEAS**

Polidori Beer Brats and Braised Cabbage

Fusilli with Beer Cheese Sauce & Brats