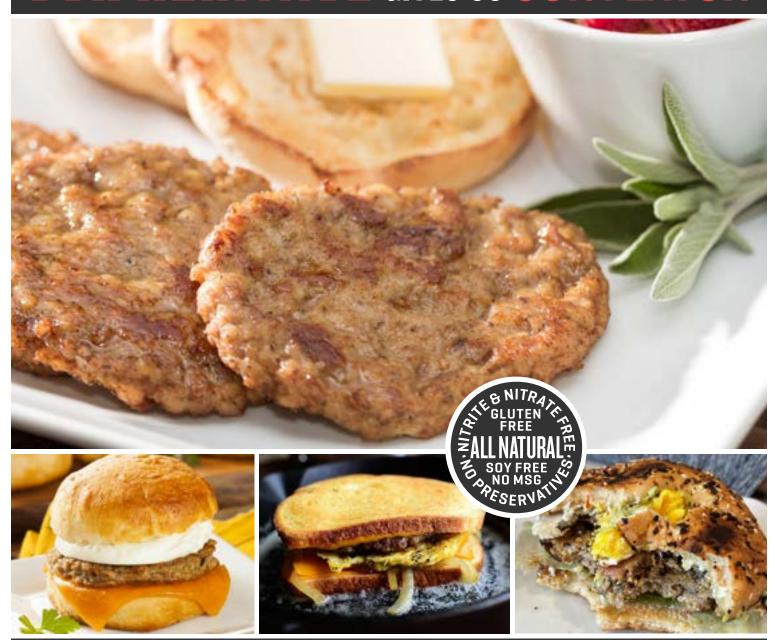

### BREAKFAST PATTIES, 2 OZ. - ITEM #1082N

Polidori Breakfast Sausage is made fresh using only the finest ingredients. Made with lean cuts of vegetarianfed pork that is raised without antibiotics, hormones, or crates. Tender pork is combined with fresh spices highlighting sage for the perfect breakfast treat. Excellent lean to fat ratio of 72/28. Packaged raw in a 7-pound case containing 56 patties individually separated by paper.

Polidori Breakfast Bulk is perfect with eggs, waffles, pancakes, or biscuits.

#### **PRODUCT FEATURES**

Never

· No MSG

**Antibiotics** 

· Nn

· Gluten Free

Preservatives

· Small Batches · Family Owned

· Nitrite Free

· USDA

· Artisan Crafted

Inspected

· No Hormones

· Soy Free

· Cage Free

· Nitrate Free

· All Natural\*

· Heirloom Recipe

\* Minimally Processed