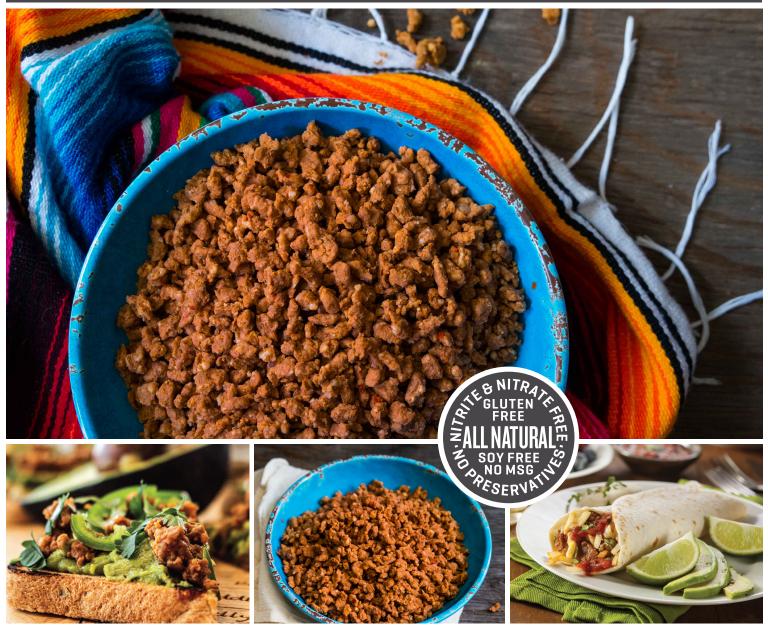

## CHORIZO, CRUMBLE, CDK - ITEM#1080

Polidori Chorizo Sausage is made fresh using only the finest ingredients. Made with lean cuts of pork shoulder combined with fresh spices highlighting paprika and chili pepper. Excellent yield of 100%. Polidori Chorizo is juicy and flavorful. This product comes in hand-pinched-style crumbles with varied sizes with 83-88 pieces per oz on average. Packaged in two 5-pound bags within a 10-pound case.

Polidori Chorizo is perfect for burritos, sauces, soups, appetizers, mussels, and breakfast dishes.