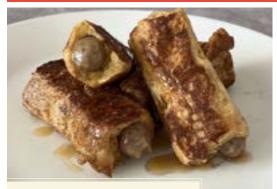

#### **RECIPE IDEAS**

Sausage Stuffed French Toast

Sausage and Egg Breakfast Taquitos