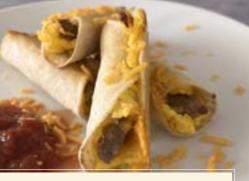

#### **RECIPE IDEAS**

Sausage Stuffed French Toast

Sausage and Egg Breakfast Taquitos