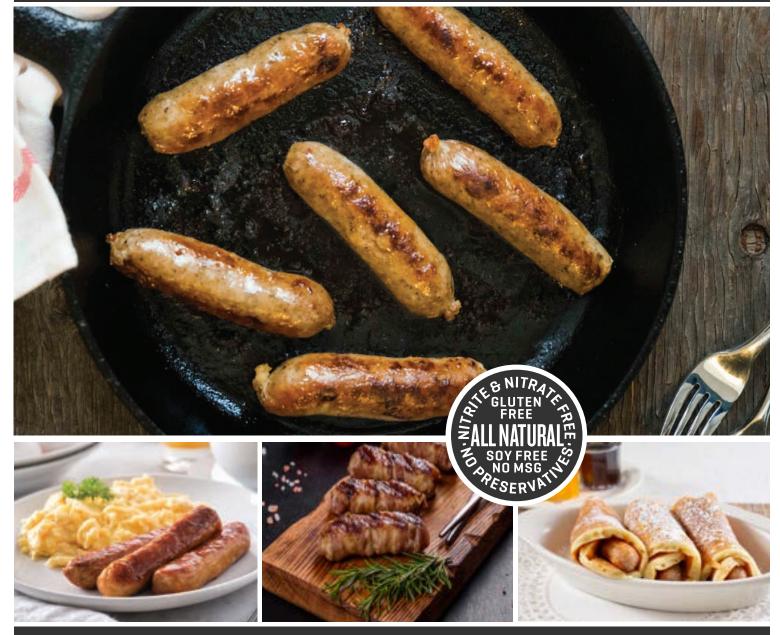

## ABF BREAKFAST LINKS, 2 OZ. - ITEM #1074N

Polidori Breakfast Sausage is made fresh using only the finest ingredients. Made with lean cuts of vegetarianfed pork that is raised without antibiotics, hormones, or crates. Tender pork is combined with fresh spices highlighting sage for this juicy and satisfying sausage. Excellent lean to fat ratio of 72/28. Packaged raw in a 10-pound case containing 180 links.

#### Polidori Breakfast Sausage is perfect with eggs, waffles, pancakes, or biscuits.

#### **RECIPE IDEAS**

Sausage Stuffed French Toast

Sausage and Egg Breakfast Taquitos

### **PRODUCT FEATURES**

- Never No Antibiotics • No
  - · No MSG
- · Gluten Free
- Preservatives
- Small Batches
  Family Owned

· USDA

- · Nitrite Free
- · Artisan Crafted
- · No Hormones
- · Cage Free
- · All Natural\*
- Soy Free
  Nitrate Free