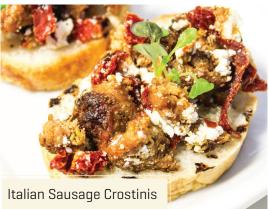

00%. This product comes in hand-pinched-style crumbles with varied sizes with 45-50 pieces per oz on average. Packaged pre-cooked in a 20-pound case containing 4/5lb. bags.

These colorful, hand-pinched-style crumbles are perfect for sauces, pizzas, calzones, and soups.

#### **INGREDIENTS**

Pork, Seasonings (Spices, Salt, Paprika, Natural Flavors), Water.

#### **PRODUCT DETAILS**

PACK SIZE: 20-pound case UPC: 7 07704 92002 2

GTIN: 00 7 07704 92002 2 STORAGE: Keep Frozen - 0° F.

SHELF LIFE (FROZEN/INTACT): 6 months

NET WEIGHT: 20 lbs.
GROSS WEIGHT: 20.59 lbs.
CASE DIMENSIONS: 11.25 x 13.1 x 9.8

PALLET: 6 LAYER, PALLET 14 HIGH = TOTAL 84

**CUBE**: 76

**COOKING:** The USDA and National Pork Board recommends

cooking pork to an internal temperature of 160° F.

#### **RECIPE IDEAS**





#### **PRODUCT FEATURES**

- · Pre-Cooked
- · Gluten Free
- · Small Batches
- · Nitrite Free
- · Artisan Crafted
- · All Natural\*
- · No MSG
- No Preservatives
- · Family Owned
- · USDA Inspected
- · Soy Free
- · Nitrate Free
- \*Minimally Processed

#### **NUTRITION INFO**

| Serving Size 2.5 oz. (71g)  Amount Per Serving |           |        |                |
|------------------------------------------------|-----------|--------|----------------|
| Calories 200                                   |           |        |                |
|                                                |           |        | % Daily Values |
| Total Fat 17g                                  |           |        | 26%            |
| Saturated Fa                                   | t 6g      |        | 30