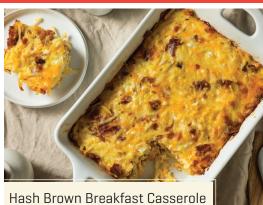

%. This product comes in hand-pinched-style crumbles with varied sizes with 45-50 pieces per oz on average. Packaged pre-cooked in a 20-pound case containing 4/5lb. bags.

These colorful, hand-pinched-style crumbles are perfect for sauces, pizzas, calzones, and soups.

#### **INGREDIENTS**

Pork, Seasonings (Spices, Salt, Paprika, Natural Flavors), Water.

#### **PRODUCT DETAILS**

PACK SIZE: 20-pound case UPC: 7 07704 92002 2

GTIN: 00 7 07704 92002 2 STORAGE: Keep Frozen - 0° F.

SHELF LIFE (FROZEN/INTACT): 6 months

NET WEIGHT: 20 lbs.
GROSS WEIGHT: 20.59 lbs.
CASE DIMENSIONS: 11.25 x 13.1 x 9.8

PALLET: 6 LAYER, PALLET 14 HIGH = TOTAL 84

**CUBE**: 76

**COOKING:** The USDA and National Pork Board recommends

cooking pork to an internal temperature of 160° F.

#### **RECIPE IDEAS**





#### **PRODUCT FEATURES**

- · Pre-Cooked
- · Gluten Free
- · Small Batches
- · Nitrite Free
- · Artisan Crafted
- · All Natural\*
- · No MSG
- No Preservatives
- · Family Owned
- · USDA Inspected
- · Soy Free
- · Nitrate Free
- \*Minimally Processed

#### **NUTRITION INFO**

| Serving Size 2.5 oz. (71g)  Amount Per Serving |           |        |                |
|------------------------------------------------|-----------|--------|----------------|
| Calories 200                                   |           |        |                |
|                                                |           |        | % Daily Values |
| Total Fat 17g                                  |           |        | 26%            |
| Saturated Fa                                   | t 6g      |        | 30%