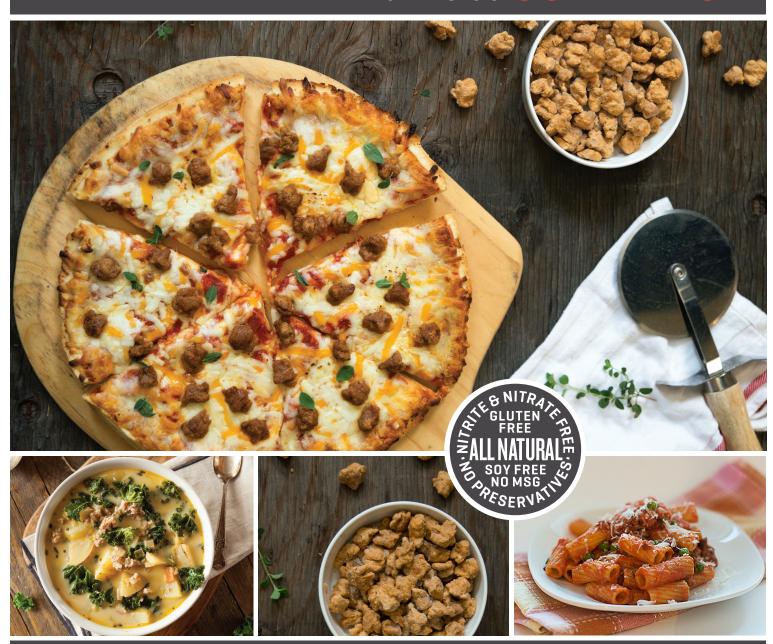

These colorful, hand-pinched-style crumbles are perfect for sauces, pizzas, calzones, and soups.

#### **RECIPE IDEAS**