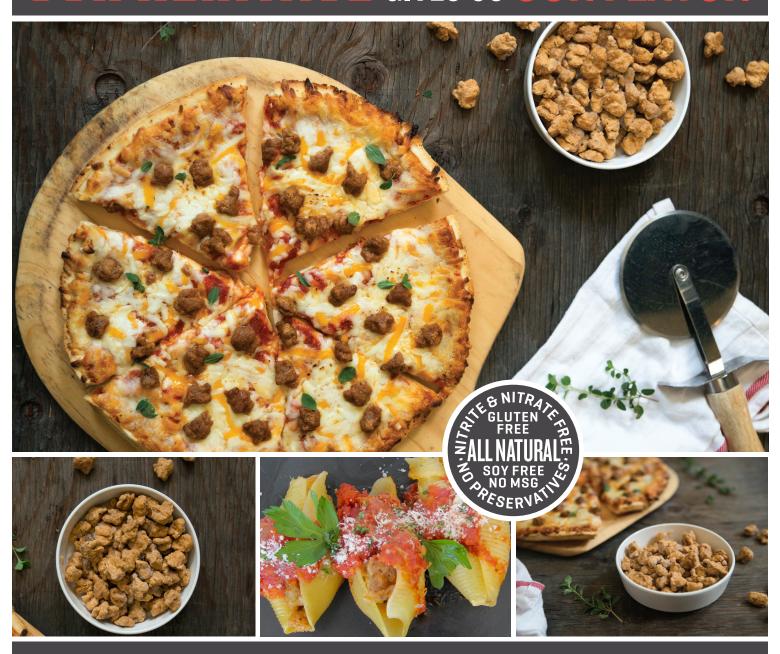

## OUR HERITAGE GIVES US OUR FLAVOR

### ITALIAN, PIZZA TOPPING, CKD - ITEM #1060

Polidori Italian Sausage pizza topping is made fresh using only the finest ingredients. Made with lean cuts of pork combined with fresh spices highlighting cracked fennel and a mild flavor profile. Excellent yield of 100%. This product comes in hand-pinched-style crumbles with varied sizes with 18-23 pieces per oz on average. Packaged pre-cooked in a 10-pound case with 2/5lb. bags.

This product is perfect for sauces, pizzas, calzones, soups, appetizers, pasta, and breakfast dishes.

#### **RECIPE IDEAS**

#### **PRODUCT FEATURES**

- · Pre-Cooked
- · Gluten Free
- · Small Batches
- · Nitrite Free
- · Artisan Crafted
- · All Natural\*
- · No MSG
- No Preservatives
- · Family Owned
- · USDA Inspected
- · Soy Free
- · Nitrate Free
- \*Minimally Processed