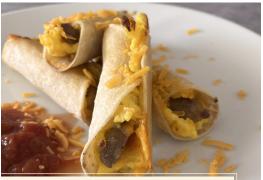

mbined with syrup. This sausage is juicy and satisfying.

Excellent lean to fat ratio of 78/22. Packaged raw in a 10-pound case containing 160 links.

Polidori Maple Breakfast Sausage is perfect with eggs, waffles, pancakes, or biscuits.

#### **INGREDIENTS**

Pork, Syrup, (corn syrup, water, maple flavor, potassium sorbate, and sodium benzoate [as a preservative]), Salt, Spices, Collagen Casing.

#### **PRODUCT DETAILS**

PACK SIZE: 10-pound case UPC: 7 07704 91811 1 GTIN: 00 7 07704 91811 1

STORAGE: Frozen
SHELF LIFE: 3 months
NET WEIGHT: 10 lbs.
GROSS WEIGHT: 10.59 lbs.
CASE DIMENSIONS: 16.5x4x10.5

PALLET: 10 Layer, 8 High = Total 80

**CUBE**: 12.64

**COOKING:** The USDA and National Pork Board recommends

cooking pork to an internal temperature of 160° F.

#### **RECIPE IDEAS**





Sausage and Egg Breakfast Taquitos

#### **PRODUCT FEATURES**

- · Gluten Free
- · Small Batches
- · Nitrite Free
- · Artisan Crafted
- · All Natural\*
- · No MSG
- · Family Owned
- · USDA Inspected
- · Soy Free
- · Nitrate Free
- · Heirloom Recipe
- \*Minimally Processed

#### **NUTRITION INFO**

## Nutrition Facts 64 servings per container Serving size 3 links (85g/3oz)

Amount per serving Calories

Total Fat 18n

**230** 

| Total Tat 10g                 | _0/0        |
|-------------------------------|-------------|
| Saturated Fat 7g              | 34%         |
| Trans Fat 0g                  |             |
| Cholesterol 60mg              | 20%         |
| Sodium 580mg                  | <b>25</b> % |
| Total Cambalanda lasa iban 1a | 00/         |

**Total Carbohydrate** less tha