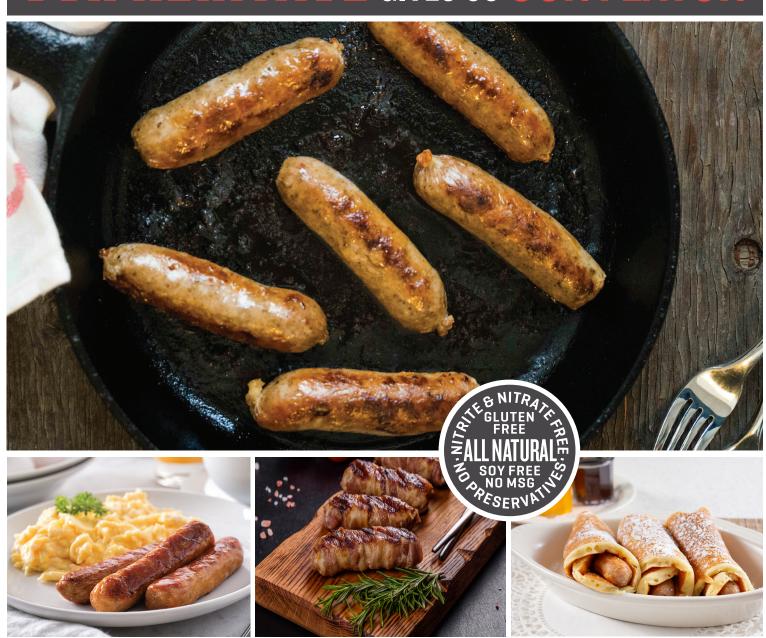

### BREAKFAST, LINK, MAPLE, RAW, 1 OZ. - ITEM #1055

Polido ri Breakfast Sausage is made fresh using only the finest ingredients. Made with lean cuts of pork shoulder combined with syrup. This sausage is juicy and satisfying.

Excellent lean to fat ratio of 78/22. Packaged raw in a 10-pound case containing 160 links.

Polidori Maple Breakfast Sausage is perfect with eggs, waffles, pancakes, or biscuits.

#### **PRODUCT FEATURES**

- · Gluten Free
- · Small Batches
- · Nitrite Free
- · Artisan Crafted
- · All Natural\*
- · No MSG
- · Family Owned
- · USDA Inspected
- · Soy Free
- · Nitrate Free
- · Heirloom Recipe
- \*Minimally Processed