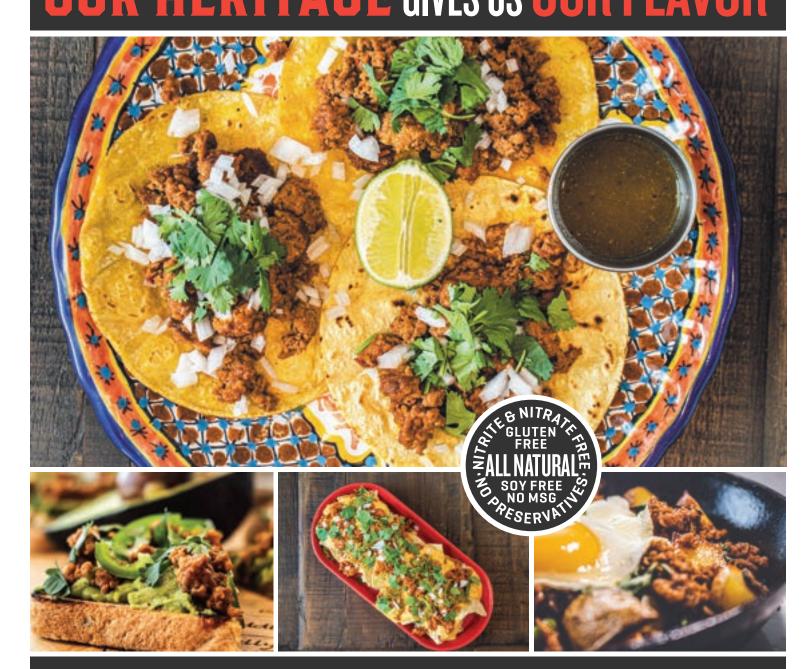

#### Polidori Chorizo is perfect for burritos, sauces, soups, appetizers, mussels, and breakfast dishes.

#### **RECIPE IDEAS**

Queso Fundido