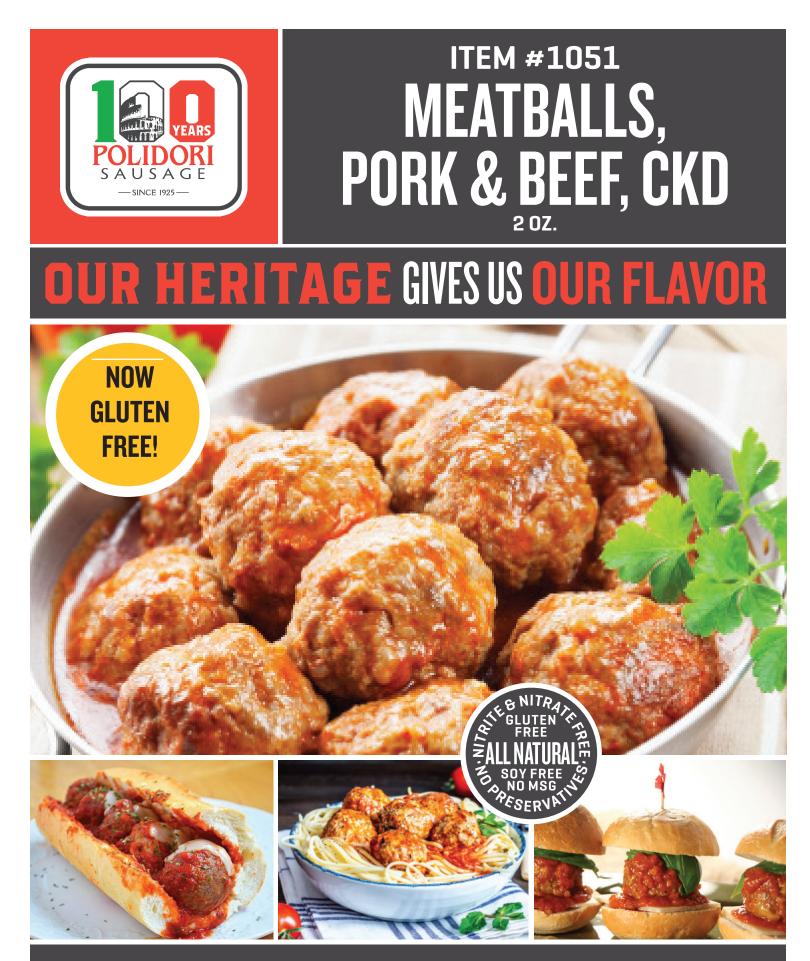

# MEATBALLS, PORK & BEEF, CKD, 2 OZ. - ITEM #1051

Polidori Meatballs are made fresh using only the finest ingredients. Made with a perfect blend of cuts of pork and lean beef combined with fresh spices highlighting garlic, parsley, and Romano cheese. These meatballs are juicy and satisfying and hold well in sauce. Excellent yield of 100%. Packaged in a 10-pound case with 2/5lb. bags, each containing 40 2-ounce meatballs for a total of 80.

#### This product is perfect for pasta, pizza, sandwiches, appetizers, soups or calzones.

#### **RECIPE IDEAS**

Italian Meatball Sub