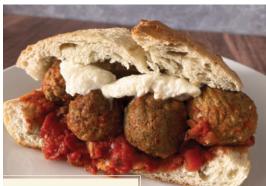

zones.

### **INGREDIENTS**

Pork, Beef, Gluten Free Breadcrumbs, (Rice Flour, Water, Yeast, Salt, Cane Sugar), Whole Eggs, Salt, Spices and Spice Extractives, Granulated Garlic, Romano cheese (Pasteurized Cows Milk, Cheese Cultures, Salt, and Enzymes), Dehydrated parsley. Contains: Egg, Milk (Dairy).

#### **PRODUCT DETAILS**

ALLERGENS:Eggs, Wheat, Dairy PACK SIZE:10-pound case [2/5-pound bags] UPC: 7 07704 91756 5 GTIN: 00 7 07704 91756 5 SHELF LIFE: 6 Months when stored <10 'F 14 days when stored under refrigeration at <38' F NET WEIGHT: 10 lbs. GROSS WEIGHT: 10.8 lbs. CASE DIMENSIONS: 14 x 11.25 x 4.75 PALLET: 10 LAYER, PALLET 10 HIGH = TOTAL 100 CUBE: 43.29 COOKING: The USDA and National Pork Board recommends cooking pork to an internal temperature of 160° F.

#### **RECIPE IDEAS**



Italian Meatball Sub



# FAMILY-OWNED SINCE 1925

## **PRODUCT FEATURES**

- · Pre-Cooked
- <sup>,</sup> Contains eggs & dairy
- NOW GLUTEN FREE!
- Handcrafted
- Nitrite Free
- · Artisan Crafted
- · All Natural\*
- · No MSG
- · Family Owned
- · USDA Inspected
- · Soy Free
- · Nitrate Free
- · Heirloom Recipe
- \*Minimally Processed

### **NUTRITION INFO**

| Amount Per Serving    |                            |                        |                           |
|-----------------------|----------------------------|------------------------|---------------------------|
| Calories 281          |                            | Calories               | from Fat 194              |
|                       |                            |                        | % Daily Values            |
| Tota