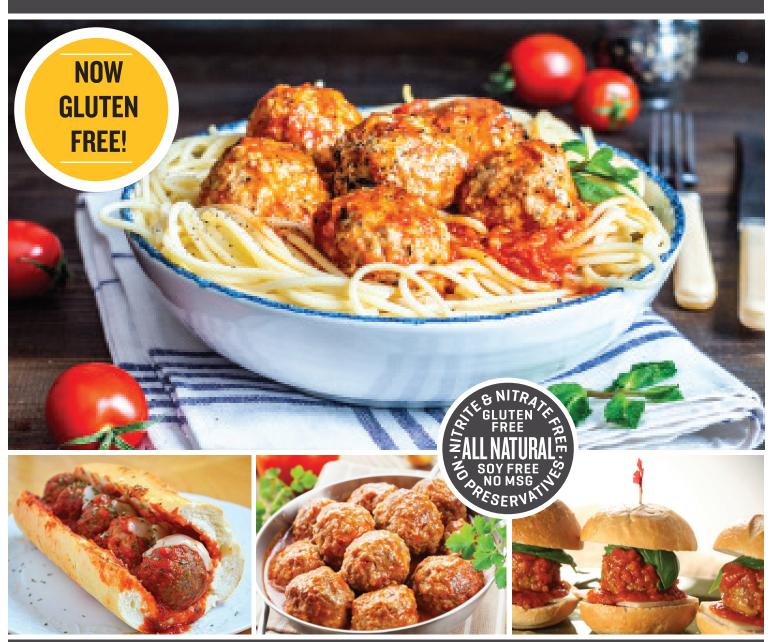

### MEATBALLS, PORK & BEEF, CKD, 1 OZ. - ITEM #1050

Polidori Meatballs are made fresh using only the finest ingredients. Made with a perfect blend of cuts of pork and lean beef combined with fresh spices highlighting garlic, parsley, and Romano cheese. These meatballs are juicy and satisfying and hold well in sauce. Excellent yield of 100%. Packaged in a 10-pound case with 2/5lb. bags, each containing 80 1-ounce meatballs for a total of 160.

This product is perfect for pasta, pizza, sandwiches, appetizers, soups or calzones.

#### **RECIPE IDEAS**

#### PRODUCT FEATURES

- · Pre-Cooked
- · Contains eggs & dairy
- · NOW GLUTEN FREE!
- · Handcrafted
- · Nitrite Free
- · Artisan Crafted
- · All Natural\*
- · No MSG
- · Family Owned
- · USDA Inspected
- · Soy Free
- · Nitrate Free
- · Heirloom Recipe
- \*Minimally Processed