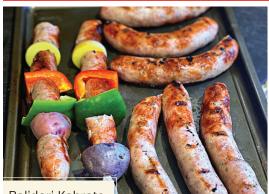

|
| SHELF LIFE (FROZEN at : | ≤ 0° F.): 365 Days                                 |
| SHELF LIFE (REFRIGERA   | TED AT 33°-40° F.]: 98 Days                        |
| NET WEIGHT:             | 10 lbs.                                            |
| GROSS WEIGHT:           | 11 lbs.                                            |
| CASE DIMENSIONS:        | 13 x 7.8 x 6.5                                     |
| PALLET:                 | 18 LAYER, PALLET 8 HIGH = TOTAL 144                |
| CUBE:                   | 0.382ft3                                           |
| COOKING:                | The USDA and National Pork Board recommends        |
|                         | cooking pork to an internal temperature of 160° F. |

#### **RECIPE IDEAS**



Polidori Kabrats

50

# Wexican Skillet Lasgna

## FAMILY-OWNED SINCE 1925

#### **PRODUCT FEATURES**

- Weight: 3.2 oz
- $\cdot$  Color: Pale, pink with specks
- · Flavor: mild spice from peppers and herbs
- · Aroma: light and smoky
- · Texture: firm
- · Gluten Free
- · Small Batches
- Nitrite Free
   All Natural\*
- · No MSG
- Family Owned
   USDA Inspected
- · USDA Inspect
- Nitrate Free

\*Minimally Processed

#### **NUTRITION INFO**

| Nutrition Facts<br>Serv Size 1 link (91g)<br>Servings 5                         |              |  |  |
|---------------------------------------------------------------------------------|--------------|--|--|
| Amount Per Serving                                                              |              |  |  |
| Calories 280