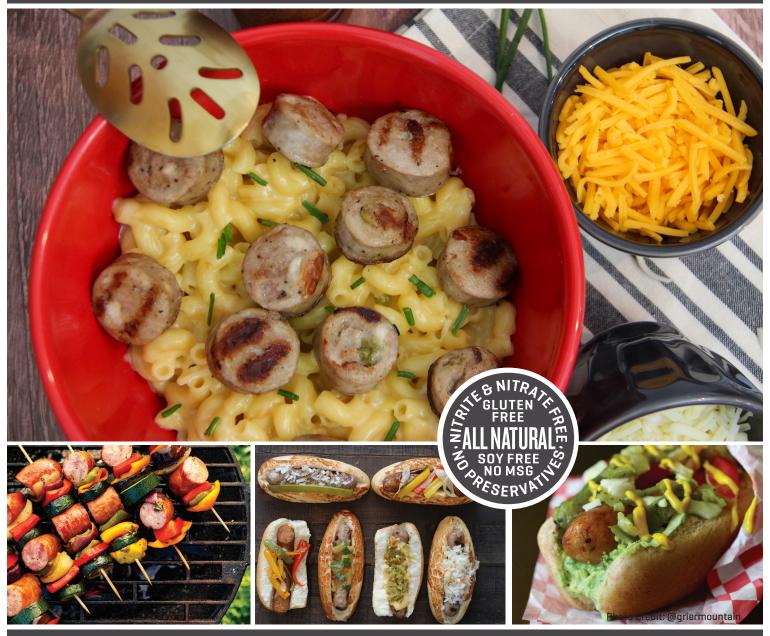

#### Hatch links are perfect for sauces, pizzas, calzones, soups, appetizers, pasta, and breakfast dishes.

#### **RECIPE IDEAS**

Polidori Kabrats

50