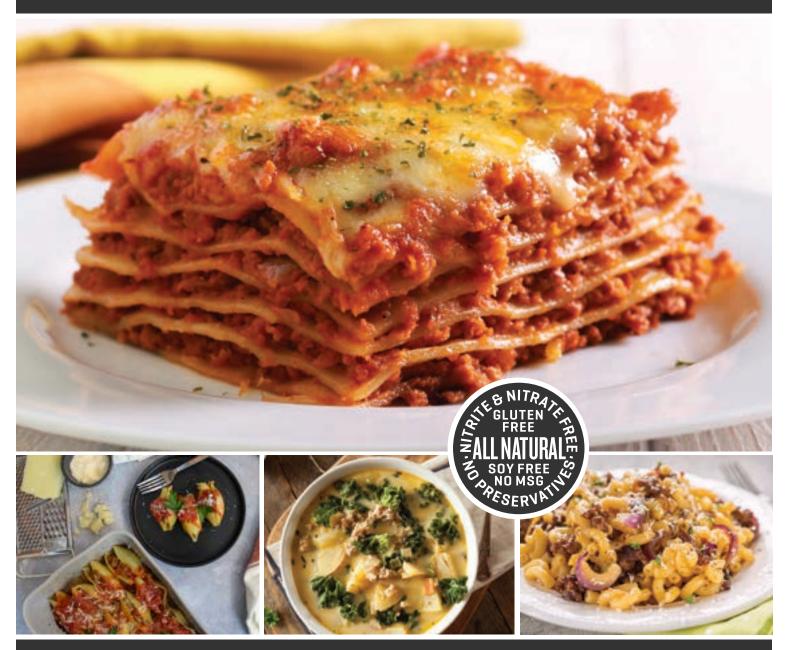

This sausage is juicy and satisfying. Excellent fat to lean ratio with a yield of 78/22.

Packaged raw ground in a 10-pound case.

This product is perfect for sauces, pizzas, calzones, soups, appetizers, pasta, and breakfast dishes.

#### **PRODUCT FEATURES**

- · Gluten Free
- · Small Batches
- · Nitrite Free
- · Artisan Crafted
- · All Natural\*
- · No MSG
- · No Preservatives
- · Family Owned
- · USDA Inspected
- · Soy Free
- · Nitrate Free
- · Heirloom Recipe