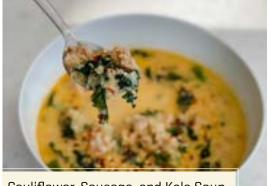

ith lean cuts of pork shoulder combined with fresh spices highlighting cracked fennel and a sweet flavor profile.

This sausage is juicy and satisfying. Excellent fat to lean ratio with a yield of 78/22.

Packaged raw ground in a 10-pound case.

This product is perfect for sauces, pizzas, calzones, soups, appetizers, pasta, and breakfast dishes.

#### **INGREDIENTS**

Pork, Salt, Spices.

#### **PRODUCT DETAILS**

PACK SIZE: 10-pound case UPC: 7 07704 91803 6 GTIN: 00 7 07704 91803 6

STORAGE: Frozen
SHELF LIFE: 3 months
NET WEIGHT: 10 lbs.
GROSS WEIGHT: 10.59 lbs.
CASE DIMENSIONS: 9 x 12 x 5

**PALLET:** 15 LAYER, PALLET 7 HIGH = TOTAL 105

**CUBE**: 32.81

**COOKING:** The USDA and National Pork Board recommends

cooking pork to an internal temperature of 160° F.

#### **RECIPE IDEAS**







One Skillet Italian Sausage Pasta

#### **PRODUCT FEATURES**

- · Gluten Free
- · Small Batches
- · Nitrite Free
- · Artisan Crafted
- · All Natural\*
- · No MSG
- · No Preservatives
- · Family Owned
- · USDA Inspected
- · Soy Free
- · Nitrate Free
- · Heirloom Recipe

#### **NUTRITION INFO**

#### Nutrition Facts 64 servings per container Serving size 2.5 oz (70g) Total Fat 15g Saturated Fat 6g Trans Fat 0g 16% Cholesterol 50ma Sodium 470mg Total Carbohydrate less than 1g 0% Dietary Fiber 0g 0% Total Sugars 0g Includes 0g Added Sugars 0% Protein 11g Vitamin D 0mcg 0% . Calcium 20mg 0% Iron 0.8mg 4% • Potassium 210mg 4% The % Daily Value (DV) tells you how much a nutrient in a serving of food contributes to a daily diet. 2,000 calories a day is used for general nutrition advice.

# F