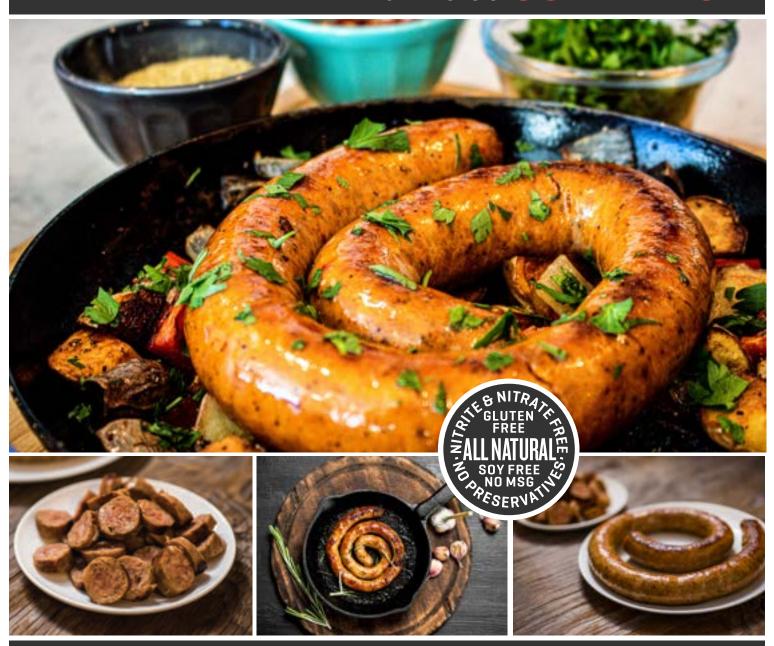

### ITALIAN, ROPE, MILD, FRESH, RAW - ITEM #1024

Polidori Italian Sausage is made fresh daily using only the finest ingredients. Made with lean cuts of pork shoulder combined with fresh spices highlighting cracked fennel and a mild flavor profile.

This sausage is juicy and satisfying. Excellent fat to lean ratio with a yield of 78/22

Packaged raw in a 15-pound case.

This product is perfect for sauces, pizzas, calzones, soups, appetizers, pasta, and breakfast dishes.

#### **PRODUCT FEATURES**

- · Gluten Free
- · Small Batches
- · Nitrite Free
- · Artisan Crafted
- · All Natural\*
- · No MSG
- · No Preservatives
- · Family Owned
- · USDA Inspected
- · Soy Free
- · Nitrate Free
- · Heirloom Recipe