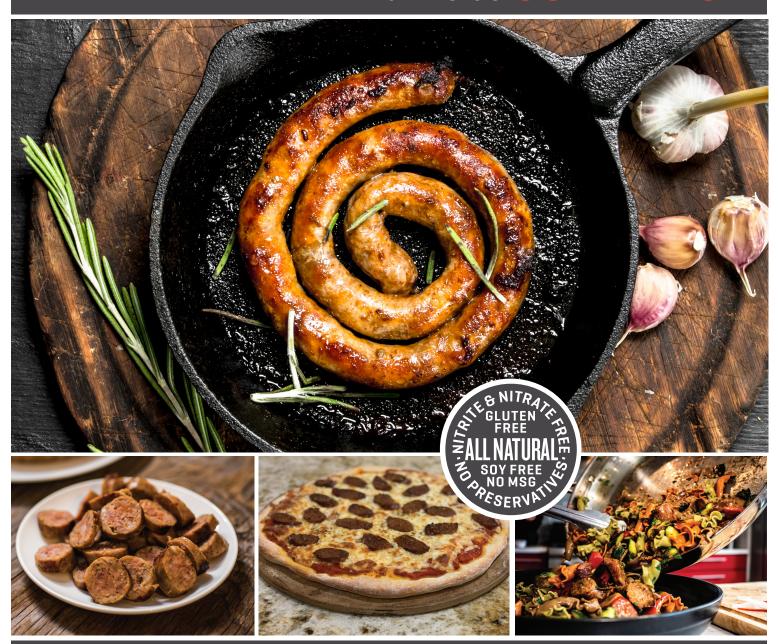

#### MILD ITALIAN ROPE, 2.5 LB - ITEM #101

Polidori Italian Sausage is made fresh daily using only the finest ingredients. Made with lean cuts of pork shoulder combined with fresh spices highlighting cracked fennel and a mild flavor profile.

This sausage is juicy and satisfying. Excellent fat to lean ratio with a yield of 78/22.

Packaged raw in a 10-pound case with 4 2.5 lb ropes..

This product is perfect for sauces, pizzas, calzones, soups, appetizers, pasta, and breakfast dishes.

#### **PRODUCT FEATURES**

- · Gluten Free
- · Small Batches
- · Nitrite Free
- · Artisan Crafted
- · All Natural\*
- · No MSG
- · No Preservatives
- · Family Owned
- · USDA Inspected
- · Soy Free
- · Nitrate Free
- · Heirloom Recipe