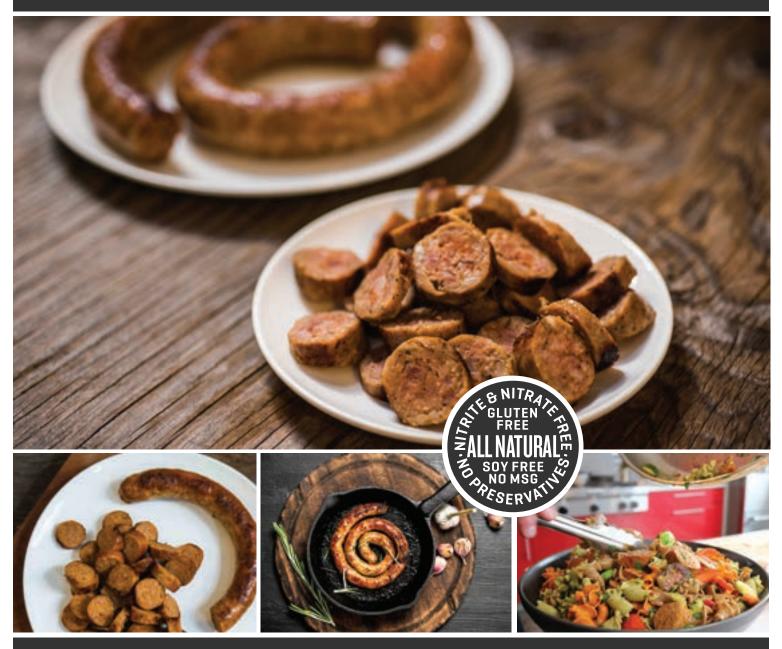

## ITALIAN, ROPE, MILE, RAW- ITEM #101

Polidori Italian Sausage is made fresh daily using only the finest ingredients. Made with lean cuts of pork shoulder combined with fresh spices highlighting cracked fennel and a mild flavor profile. This sausage is juicy and satisfying. Excellent fat to lean ratio with a yield of 78/22. Packaged raw in a 10-pound case.

This product is perfect for sauces, pizzas, calzones, soups, appetizers, pasta, and breakfast dishes.

#### **PRODUCT FEATURES**

- · Gluten Free
- · Small Batches
- · Nitrite Free
- · Artisan Crafted
- · All Natural\*
- · No MSG
- · No Preservatives
- · Family Owned
- · USDA Inspected
- · Soy Free
- · Nitrate Free
- · Heirloom Recipe