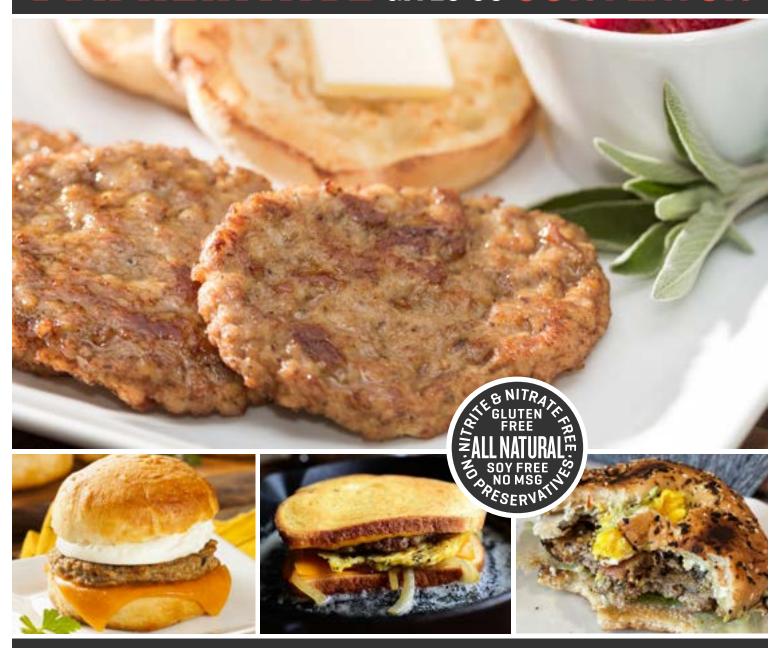

### BREAKFAST PATTIES, 4 OZ. - ITEM #1015

Polidori Breakfast Sausage is made fresh using only the finest ingredients. Made with lean cuts of pork shoulder combined with fresh spices highlighting sage. This sausage is juicy and satisfying. Excellent lean to fat ratio of 78/22. Packaged raw in a 9-pound case containing 36 patties individually separated by paper.

Polidori Breakfast Sausage is perfect with eggs, waffles, pancakes, or biscuits.

#### **RECIPE IDEAS**

#### PRODUCT FEATURES

- · Gluten Free
- · Small Batches
- · Nitrite Free
- · Artisan Crafted
- · All Natural\*
- · No MSG
- · No Preservatives
- · Family Owned
- · USDA Inspected
- · Soy Free
- · Nitrate Free
- · Heirloom Recipe
- \*Minimally Processed