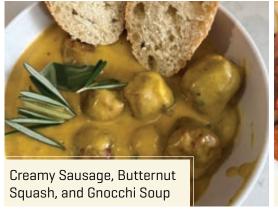

ombined with fresh spices highlighting cracked fennel and a spicy flavor profile. This sausage is juicy and satisfying. Excellent yield with a lean to fat ratio of 78/22.

Packaged raw in a 10-pound case containing 40 links.

This product is perfect for sauces, pizzas, calzones, soups, appetizers, pasta, and breakfast dishes.

#### **INGREDIENTS**

Pork, Salt, Spices, Natural Hog Casing.

#### **PRODUCT DETAILS**

PACK SIZE: 10-pound case UPC: 7 07704 91784 8 GTIN: 00 7 07704 91784 8

STORAGE: Frozen
SHELF LIFE: 3 months
NET WEIGHT: 10 lbs.
GROSS WEIGHT: 10.59 lbs.
CASE DIMENSIONS: 9 x 12 x 5

**PALLET**: 15 LAYER, PALLET 7 HIGH = TOTAL 105

**CUBE**: 32.81

**COOKING:** The USDA and National Pork Board recommends

cooking pork to an internal temperature of 160° F.

#### **RECIPE IDEAS**





## FAMILY-OWNED —— SINCE 1925 ——

#### **PRODUCT FEATURES**

- · Gluten Free
- · Small Batches
- · Nitrite Free
- · Artisan Crafted
- · All Natural\*
- · No MSG
- · No Preservatives
- · Family Owned
- · USDA Inspected
- · Soy Free
- · Nitrate Free
- · Heirloom Recipe
- \*Minimally Processed

#### **NUTRITION INFO**

| Nutri<br>Serving Size 2.5