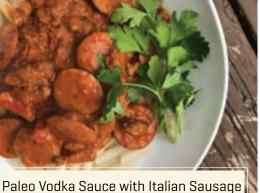

bined with fresh spices highlighting cracked fennel and a spicy flavor profile. This sausage is juicy and satisfying. Excellent yield with a lean to fat ratio of 78/22.

Packaged raw in a 10-pound case containing 40 links.

This product is perfect for sauces, pizzas, calzones, soups, appetizers, pasta, and breakfast dishes.

#### **INGREDIENTS**

Pork, Salt, Spices, Natural Hog Casing.

#### **PRODUCT DETAILS**

PACK SIZE: 10-pound case UPC: 7 07704 91784 8 GTIN: 00 7 07704 91784 8

STORAGE: Frozen
SHELF LIFE: 3 months
NET WEIGHT: 10 lbs.
GROSS WEIGHT: 10.59 lbs.
CASE DIMENSIONS: 9 x 12 x 5

**PALLET**: 15 LAYER, PALLET 7 HIGH = TOTAL 105

**CUBE**: 32.81

**COOKING:** The USDA and National Pork Board recommends

cooking pork to an internal temperature of 160° F.

#### **RECIPE IDEAS**





## FAMILY-OWNED —— SINCE 1925 ——

#### **PRODUCT FEATURES**

- · Gluten Free
- · Small Batches
- · Nitrite Free
- · Artisan Crafted
- · All Natural\*
- · No MSG
- · No Preservatives
- · Family Owned
- · USDA Inspected
- · Soy Free
- · Nitrate Free
- · Heirloom Recipe
- \*Minimally Processed

#### **NUTRITION INFO**

| Nutri<br>Serving Size 2.5