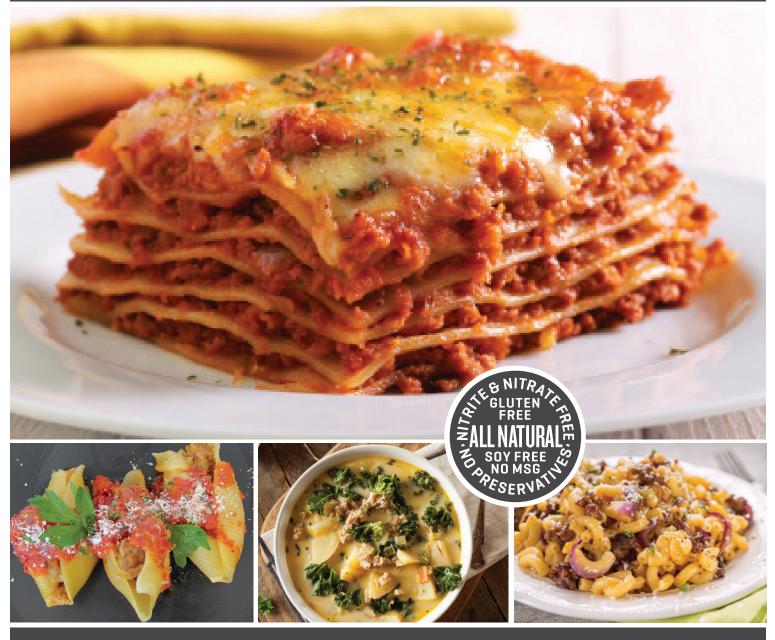

#### Polidori Italian is perfect for sauces, pizzas, calzones, soups, appetizers, pasta, and breakfast dishes.

#### **RECIPE IDEAS**

Polidori Stuffed Shells & Sauce

G

CAS

#### Cauliflower Sausage Kale Soup

### **PRODUCT FEATURES**

- · Gluten Free
- · Small Batches
- Nitrite Free
- · Artisan Crafted
- · All Natural\*
- · No MSG
- No Preservatives
- · Family Owned
- USDA Inspected
- · Soy Free
- Nitrate Free
- Heirloom Recipe
- \*Minimally Processed