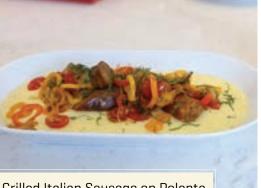

ombined with fresh spices highlighting cracked fennel and a mild flavor profile. This sausage is juicy and satisfying. Excellent fat to lean ratio with a yield of 78/22. Packaged raw in a 10-pound case containing 40 links.

This product is perfect for sauces, pizzas, calzones, soups, appetizers, pasta, and breakfast dishes.

#### **INGREDIENTS**

Pork, Salt, Spices, Paprika, Natural Hog Casing.

#### **PRODUCT DETAILS**

PACK SIZE: 10-pound case UPC: 7 07704 91783 1 GTIN: 00 7 07704 91783 1

STORAGE: Frozen SHELF LIFE: 3 months NET WEIGHT: 10 lbs. GROSS WEIGHT: 10.59 lbs. CASE DIMENSIONS: 9 x 12 x 5

PALLET: 15 LAYER, PALLET7 HIGH = TOTAL 105

CUBE: 32.81

**COOKING:** The USDA and National Pork Board recommends

cooking pork to an internal temperature of 160° F.

#### **RECIPE IDEAS**





Grilled Italian Sausage on Polenta

#### **PRODUCT FEATURES**

- · Gluten Free
- · Small Batches
- · Nitrite Free
- · Artisan Crafted
- · All Natural\*
- · No MSG
- · No Preservatives
- · Family Owned
- · USDA Inspected
- · Soy Free
- · Nitrate Free
- · Heirloom Recipe
- \* Minimally Processed

#### **NUTRITION INFO**

| Nutri<br>Serving Size 2.5                                                                                                                                |           | ı F    | acts            |
|----------------------------------------------------------------------------------------------------------------------------------------------------------|-----------|--------|-----------------|
| Amount Per Serving