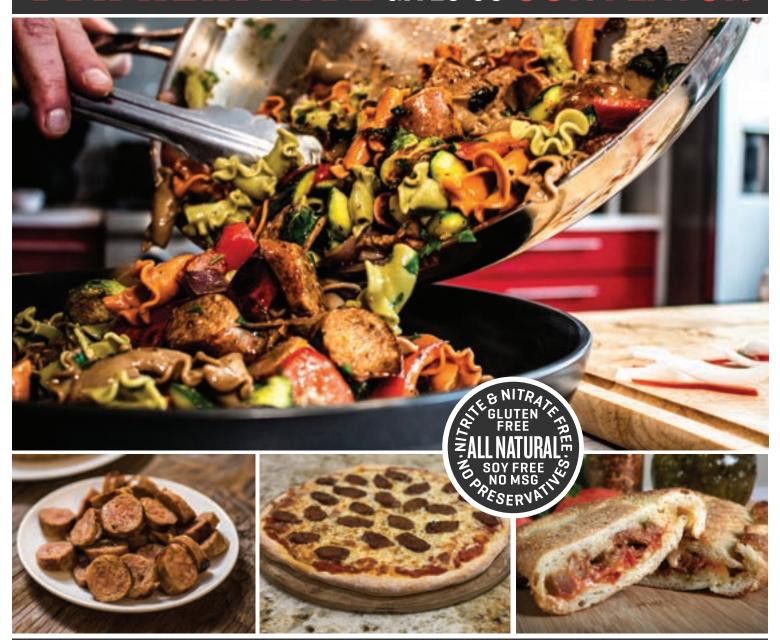

### MILD ITALIAN LINK, 4:1 - ITEM #1008

Polidori Mild Italian Sausage is made fresh daily using only the finest ingredients. Made with lean cuts of pork shoulder combined with fresh spices highlighting cracked fennel and a mild flavor profile. This sausage is juicy and satisfying. Excellent fat to lean ratio with a yield of 78/22. Packaged raw in a 10-pound case containing 40 links.

This product is perfect for sauces, pizzas, calzones, soups, appetizers, pasta, and breakfast dishes.

#### **PRODUCT FEATURES**

- · Gluten Free
- · Small Batches
- · Nitrite Free
- · Artisan Crafted
- · All Natural\*
- · No MSG
- · No Preservatives
- · Family Owned
- · USDA Inspected
- · Soy Free
- · Nitrate Free
- · Heirloom Recipe
- \* Minimally Processed