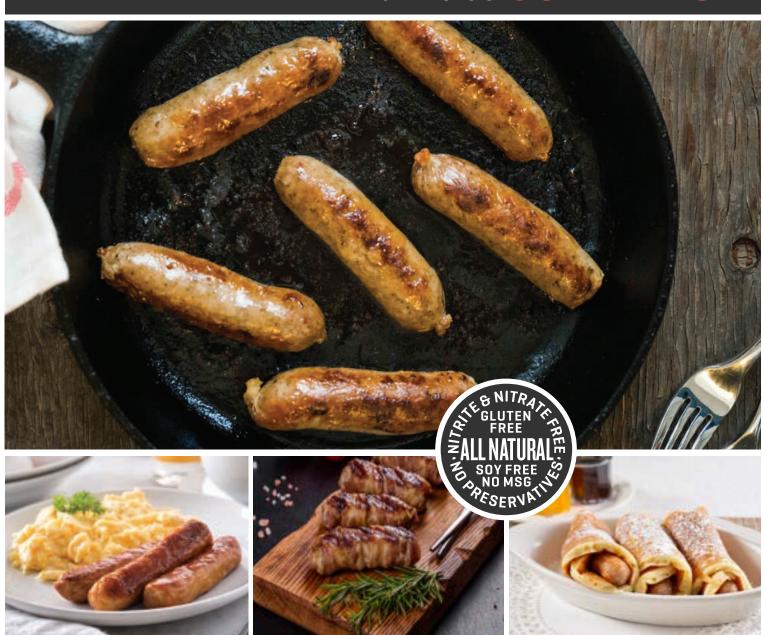

#### BREAKFAST LINKS, 2 OZ. - ITEM #1006

Polidori Breakfast Sausage is made fresh using only the finest ingredients. Made with lean cuts of pork shoulder combined with fresh spices highlighting sage. This sausage is juicy and satisfying.

Excellent lean to fat ratio of 78/22. Packaged raw in a 10-pound case containing 80 links.

Polidori Breakfast Sausage is perfect with eggs, waffles, pancakes, or biscuits.

#### **PRODUCT FEATURES**

- · Gluten Free
- · Small Batches
- · Nitrite Free
- · Artisan Crafted
- · All Natural\*
- · No MSG
- No Preservatives
- · Family Owned
- · USDA Inspected
- · Sov Free
- · Nitrate Free
- · Heirloom Recipe
- \*Minimally Processed