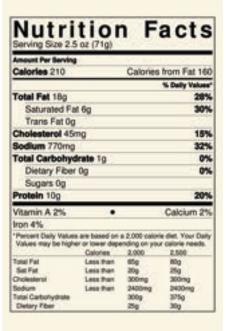

#### **INGREDIENTS**

Pork, Salt, Spices, Fruit Juice (color), Collagen Casing.

#### **PRODUCT DETAILS**

PACK SIZE: 10-pound case UPC: 7 07704 91781 7 GTIN: 00 7 07704 91781 7

STORAGE: Frozen
SHELF LIFE: 3 months
NET WEIGHT: 10 lbs.
GROSS WEIGHT: 10.59 lbs.
CASE DIMENSIONS: 9 x 12 x 5

PALLET: 15 Layer, 7 High = Total 105

**CUBE**: 32.81

**COOKING:** The USDA and National Pork Board recommends

cooking pork to an internal temperature of 160° F.

#### **RECIPE IDEAS**





Sausage and Egg Breakfast Taquitos

#### **PRODUCT FEATURES**

- · Gluten Free
- · Small Batches
- · Nitrite Free
- · Artisan Crafted
- · All Natural\*
- · No MSG
- No Preservatives
- · Family Owned
- · USDA Inspected
- · Sov Free
- · Nitrate Free
- · Heirloom Recipe
- \*Minimally Processed

#### **NUTRITION INFO**



## FAMILY-OWNED —— SINCE 1925 ——

#### FOR MORE INFORMATION

or to request a sample, please call 303-455-5701 or email sales@polidorisausage.com