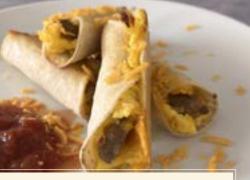

#### **RECIPE IDEAS**

Sausage Stuffed French Toast

Sausage and Egg Breakfast Taquitos