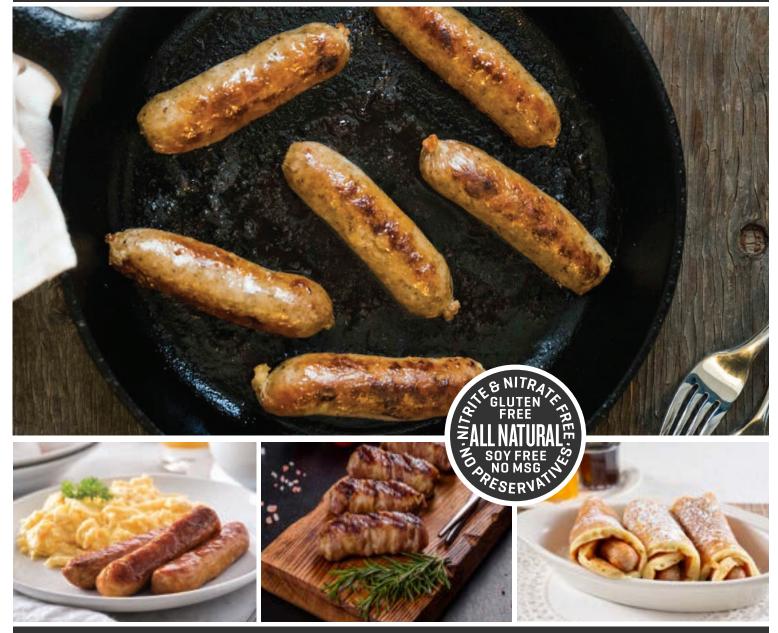

## COARSE GRIND BREAKFAST LINKS, 2 OZ. - ITEM #1001

Polidori Breakfast Sausage is made fresh using only the finest ingredients. Made with lean cuts of pork shoulder combined with fresh spices highlighting sage. This sausage is juicy and satisfying. Excellent lean to fat ratio of 78/22. Packaged raw in a 10-pound case containing 80 links.

#### Polidori Breakfast Sausage is perfect with eggs, waffles, pancakes, or biscuits.

### **PRODUCT FEATURES**

- <sup>,</sup> Gluten Free
- Small Batches
- · Nitrite Free
- · Artisan Crafted
- · All Natural\*
- · No MSG
- No Preservatives
- Family Owned
- USDA Inspected
- · Soy Free
- · Nitrate Free
- · Heirloom Recipe
- \*Minimally Processed